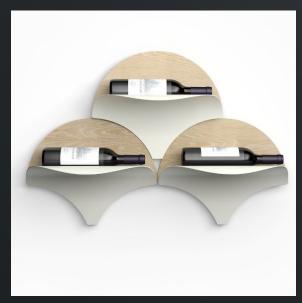

A wall-mounted wine rack that you can use like an art work, through three PICTA of different colors and materials, placed side by side and spaced apart by a few centimeters. So, you get a fascinating triptych that you can contemplate.

Wall wine rack PICTA

VIC&VERSA is a modern design wine rack, a wood or metal tabletop wine bottles holder, which is an elegant fretted unit to display four bottles through the unique sophistication that distinguishes the Made in Italy Design. Essential and linear, the fretted shaped unit becomes a wine bottle rack with a contemporary design.