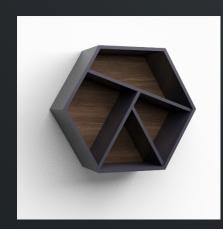

Irregular, hand-worked edge gives added value to the wine shelf, making it an original wine display with the maximum of label visibility.

ESAGO the modular and versatile hexagonal wall-mounted bottle rack, ideal for storing your best bottles, is also an original solution to decorate a wall and make your room modern and stylish. Not only a bottle holder but also a bookcase or object holder.

Wall wine racks ESAGO

The NIDO wall-mounted bottle rack collection consists of two types of containers for 2 or 4 bottles. The system allows you to fix the boxes horizontally or vertically to obtain the composition you like best. An original way to highlight your most cherished bottles.