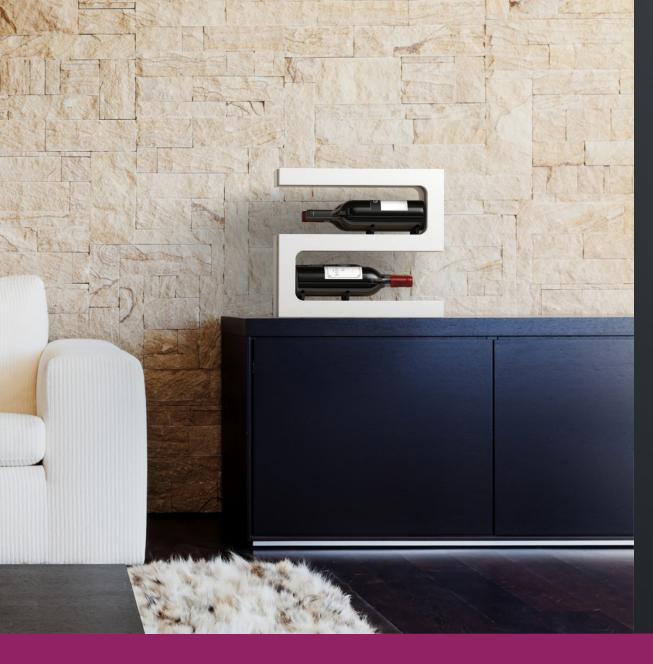

## WITS COLLECTION 2020

**PICTA** is Wits Collection of wall-mounted wine racks, which are ideal for those who have a passion for wine in their hearts.

**PICTA** allows you to combine passion, aesthetics and design, making your creativity free and giving space and visibility to your most affectionate bottles.

A wall-mounted wine rack that you can use like an art work, through three PICTA of different colors and materials, placed side by side and spaced apart by a few centimeters. So, you get a fascinating triptych that you can contemplate.

Wall wine rack PICTA

VIC&VERSA is a modern design wine rack, a wood or metal tabletop wine bottles holder, which is an elegant fretted unit to display four bottles through the unique sophistication that distinguishes the Made in Italy Design. Essential and linear, the fretted shaped unit becomes a wine bottle rack with a contemporary design.