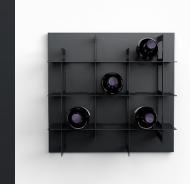

## WITS COLLECTION 2020

**PICTA** is Wits Collection of wall-mounted wine racks, which are ideal for those who have a passion for wine in their hearts.

**PICTA** allows you to combine passion, aesthetics and design, making your creativity free and giving space and visibility to your most affectionate bottles.

A wall-mounted wine rack that you can use like an art work, through three PICTA of different colors and materials, placed side by side and spaced apart by a few centimeters. So, you get a fascinating triptych that you can contemplate.

Wall wine rack PICTA

VIC&VERSA is a modern design wine rack, a wood or metal tabletop wine bottles holder, which is an elegant fretted unit to display four bottles through the unique sophistication that distinguishes the Made in Italy Design. Essential and linear, the fretted shaped unit becomes a wine bottle rack with a contemporary design.