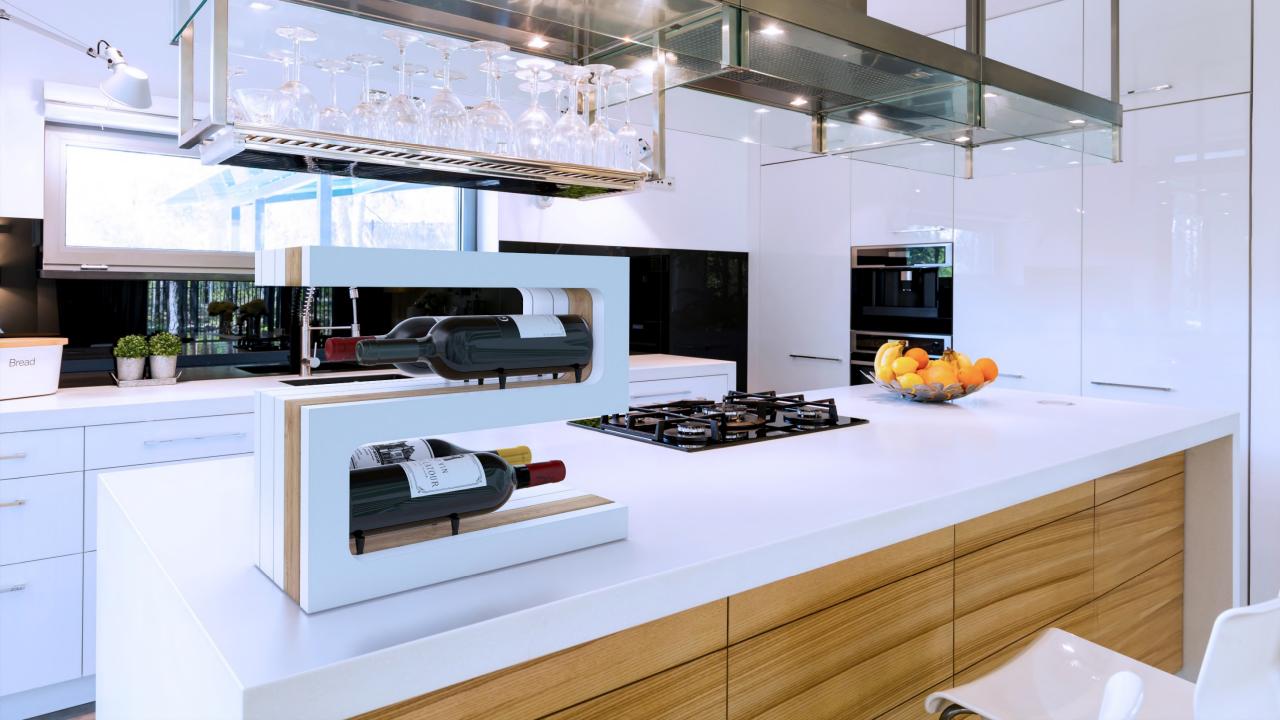

When you see **PETAL** wall-mounted wine racks collection, you are immediately amazed, because you can't understand if PETAL is a design wine rack or a modern and refined piece of furniture, that gives a touch of Made in Italy style to your home.

This elegant exhibitor introduces bottles as real objects of art. In addition to being an original wine bottle holder, PETAL is also a modular system that allows you to set up your wall in style.

WITS was inspired by a bunch of grapes to create GRAPES collection, a cardboard wine rack, which is made of pressed cardboard tubes.