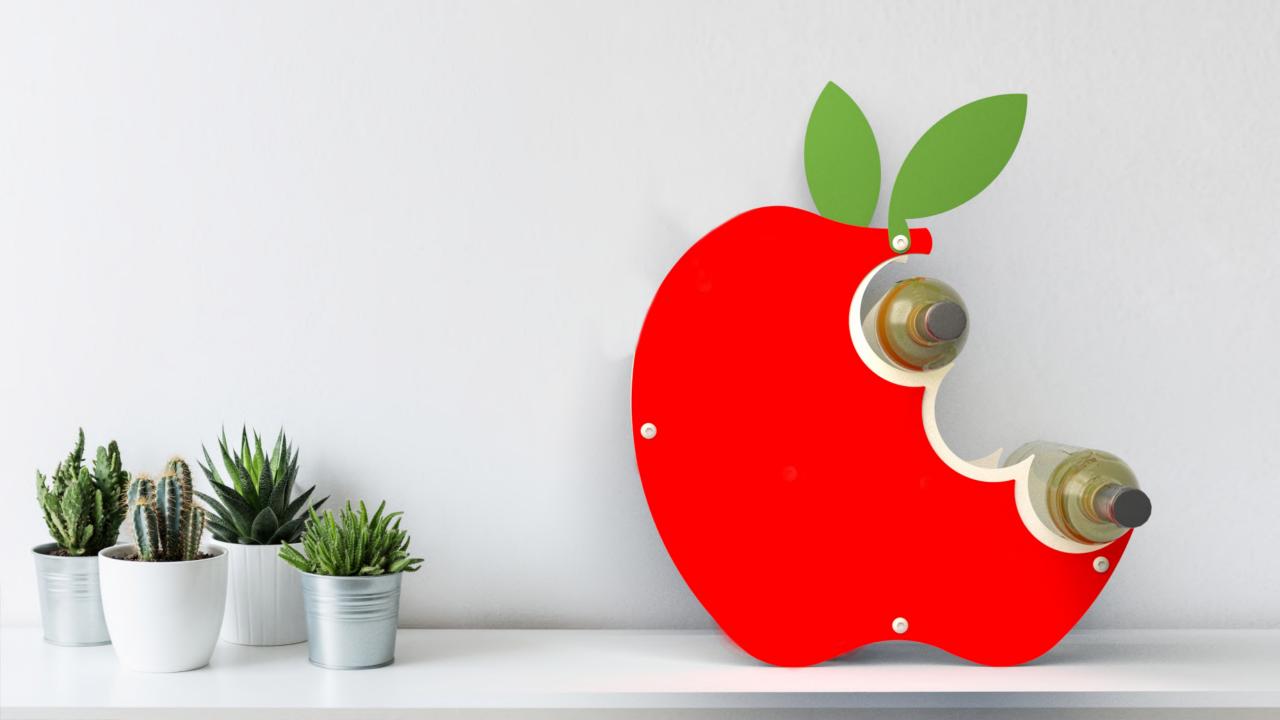

Wall mounted wine racks NIDO

Have you ever thought that a wine display could take the shape of a fruit? WITS has thought about it playing with colors, shapes and materials, making an alternative design object, with bright colors and soft curves. The whole FRUITS collection consists of metal bottle holders, painted with epoxy powders in various colours.