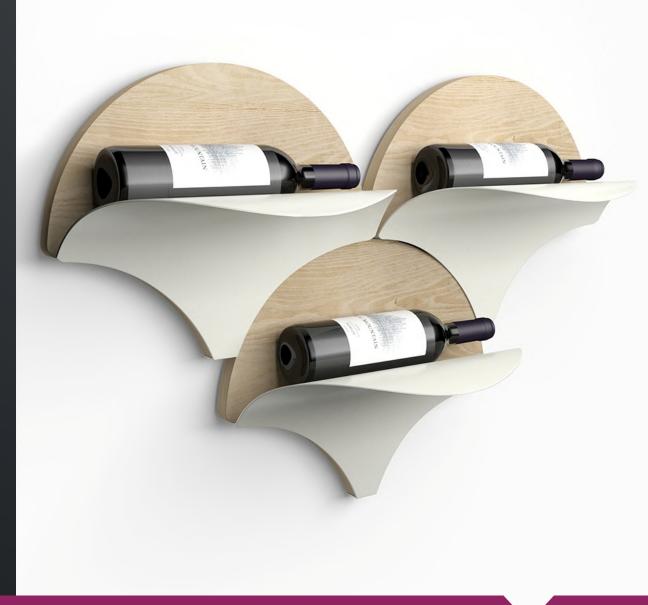

A wall-mounted wine rack that you can use like an art work, through three PICTA of different colors and materials, placed side by side and spaced apart by a few centimeters. So, you get a fascinating triptych that you can contemplate.

Wall wine rack PICTA

VIC&VERSA is a modern design wine rack, a wood or metal tabletop wine bottles holder, which is an elegant fretted unit to display four bottles through the unique sophistication that distinguishes the Made in Italy Design. Essential and linear, the fretted shaped unit becomes a wine bottle rack with a contemporary design.