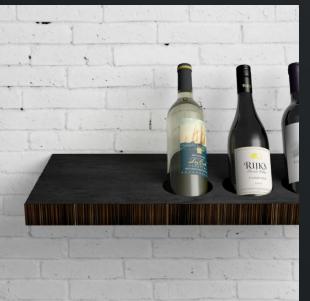

TAILOR is an elegant wine rack shelf, a wall mounted wine rack, a wine display made of fine wood with a surface effect that reminds Jeans in 3 shades: blue, red, black or Oak antique version.

In particular, Jeans effect is obtained thanks to the experience of our expert master craftsmen.

Irregular, hand-worked edge gives added value to the wine shelf, making it an original wine display with the maximum of label visibility.

ESAGO the modular and versatile hexagonal wall-mounted bottle rack, ideal for storing your best bottles, is also an original solution to decorate a wall and make your room modern and stylish. Not only a bottle holder but also a bookcase or object holder.