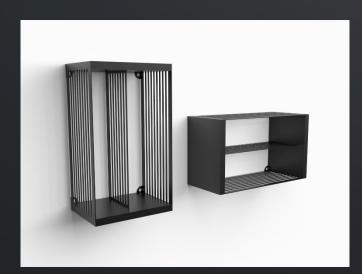

When you see **PETAL** wall-mounted wine racks collection, you are immediately amazed, because you can't understand if PETAL is a design wine rack or a modern and refined piece of furniture, that gives a touch of Made in Italy style to your home.

This elegant exhibitor introduces bottles as real objects of art. In addition to being an original wine bottle holder, PETAL is also a modular system that allows you to set up your wall in style.

WITS was inspired by a bunch of grapes to create GRAPES collection, a cardboard wine rack, which is made of pressed cardboard tubes.