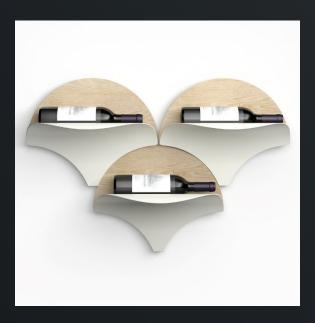

A wall-mounted wine rack that you can use like an art work, through three PICTA of different colors and materials, placed side by side and spaced apart by a few centimeters. So, you get a fascinating triptych that you can contemplate.

Wall wine rack PICTA

VIC&VERSA is a modern design wine rack, a wood or metal tabletop wine bottles holder, which is an elegant fretted unit to display four bottles through the unique sophistication that distinguishes the Made in Italy Design. Essential and linear, the fretted shaped unit becomes a wine bottle rack with a contemporary design.