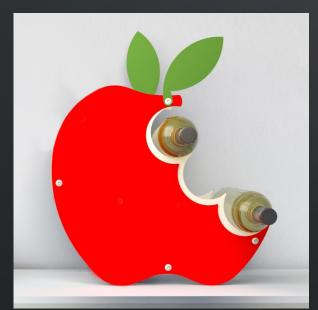

Wall mounted wine racks NIDO

Have you ever thought that a wine display could take the shape of a fruit? WITS has thought about it playing with colors, shapes and materials, making an alternative design object, with bright colors and soft curves. The whole FRUITS collection consists of metal bottle holders, painted with epoxy powders in various colours.