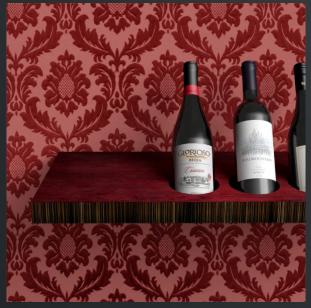

TAILOR is an elegant wine rack shelf, a wall mounted wine rack, a wine display made of fine wood with a surface effect that reminds Jeans in 3 shades: blue, red, black or Oak antique version.

In particular, Jeans effect is obtained thanks to the experience of our expert master craftsmen.

Irregular, hand-worked edge gives added value to the wine shelf, making it an original wine display with the maximum of label visibility.

ESAGO the modular and versatile hexagonal wall-mounted bottle rack, ideal for storing your best bottles, is also an original solution to decorate a wall and make your room modern and stylish. Not only a bottle holder but also a bookcase or object holder.