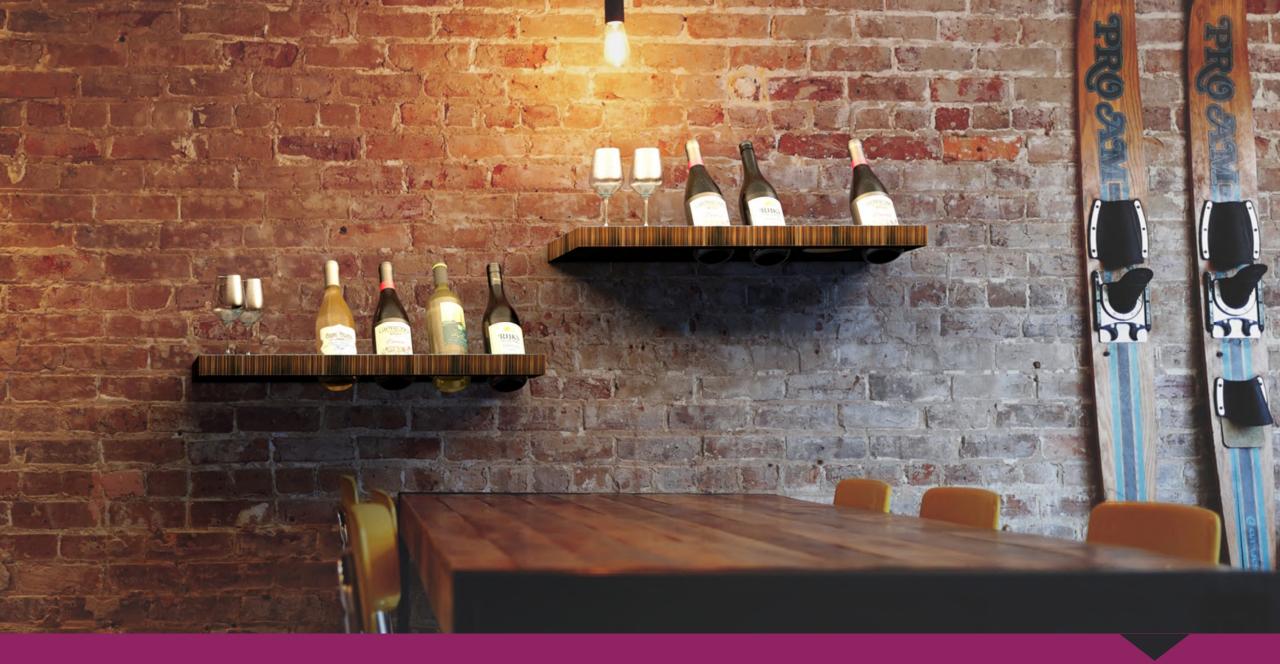

TAILOR is an elegant wine rack shelf, a wall mounted wine rack, a wine display made of fine wood with a surface effect that reminds Jeans in 3 shades: blue, red, black or Oak antique version.

In particular, Jeans effect is obtained thanks to the experience of our expert master craftsmen.

Irregular, hand-worked edge gives added value to the wine shelf, making it an original wine display with the maximum of label visibility.

ESAGO the modular and versatile hexagonal wall-mounted bottle rack, ideal for storing your best bottles, is also an original solution to decorate a wall and make your room modern and stylish. Not only a bottle holder but also a bookcase or object holder.