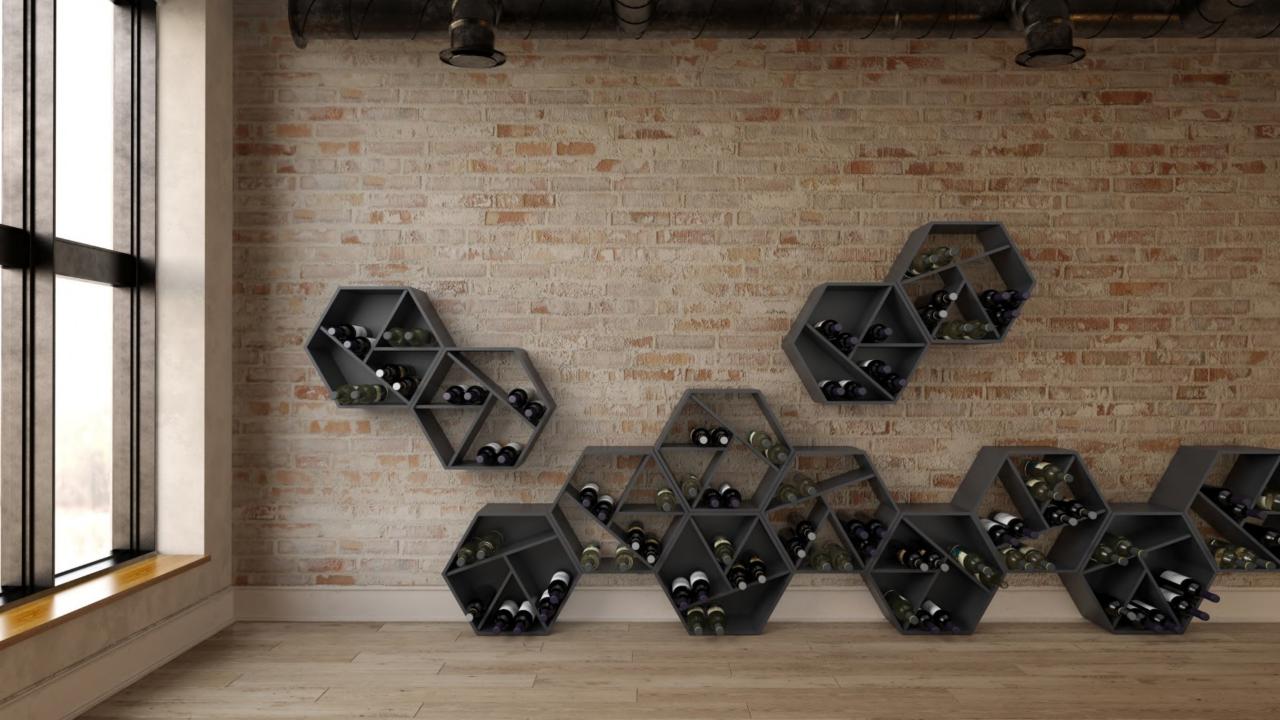

Irregular, hand-worked edge gives added value to the wine shelf, making it an original wine display with the maximum of label visibility.

ESAGO the modular and versatile hexagonal wall-mounted bottle rack, ideal for storing your best bottles, is also an original solution to decorate a wall and make your room modern and stylish. Not only a bottle holder but also a bookcase or object holder.

Wall wine racks ESAGO

The NIDO wall-mounted bottle rack collection consists of two types of containers for 2 or 4 bottles. The system allows you to fix the boxes horizontally or vertically to obtain the composition you like best. An original way to highlight your most cherished bottles.