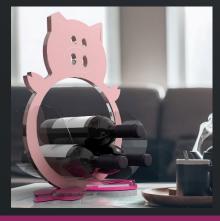

Wine bottles holder PETS

The choise of an item which will come into your home is never easy; PETS tabletop wine racks collection helps you, it's a new idea of wine display, which is unique in design and thought to share your best bottles with your family or friends.

Made in Italy design wine bottles racks, ready to value your kitchen and your living room! These wine exhibitors give your environment a touch of personality.

PETS collection is completely made of plexiglass with a back-lacquered side that enhances the reflections of light giving reflection to the tabletop wine racks! The soft curves, the precision of the carvings and the transparent tray are all details that value PETS wine bottles holders making them extraordinary design objects.

Wine bottles holder PETS

WITS is a trademark by Esigo srl Via della Repubblica 20/1 36031 Dueville (VI) Tel. +39 0444 361306 Fax +39 0444 365666 E-mail info@witsitaly.com

www.witsitaly.com