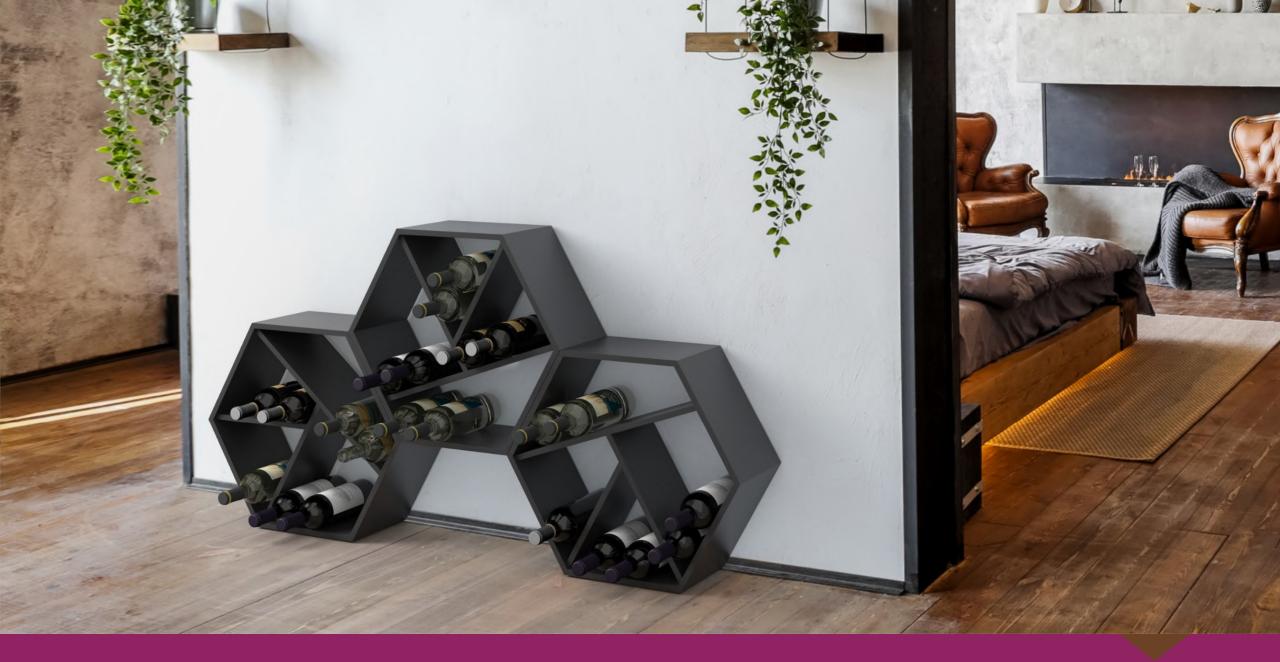

Irregular, hand-worked edge gives added value to the wine shelf, making it an original wine display with the maximum of label visibility.

ESAGO the modular and versatile hexagonal wall-mounted bottle rack, ideal for storing your best bottles, is also an original solution to decorate a wall and make your room modern and stylish. Not only a bottle holder but also a bookcase or object holder.

Wall wine racks ESAGO

The NIDO wall-mounted bottle rack collection consists of two types of containers for 2 or 4 bottles. The system allows you to fix the boxes horizontally or vertically to obtain the composition you like best. An original way to highlight your most cherished bottles.