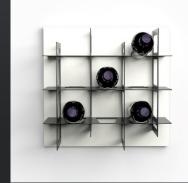

## WITS COLLECTION 2020

**PICTA** is Wits Collection of wall-mounted wine racks, which are ideal for those who have a passion for wine in their hearts.

**PICTA** allows you to combine passion, aesthetics and design, making your creativity free and giving space and visibility to your most affectionate bottles.

A wall-mounted wine rack that you can use like an art work, through three PICTA of different colors and materials, placed side by side and spaced apart by a few centimeters. So, you get a fascinating triptych that you can contemplate.

Wall wine rack PICTA

VIC&VERSA is a modern design wine rack, a wood or metal tabletop wine bottles holder, which is an elegant fretted unit to display four bottles through the unique sophistication that distinguishes the Made in Italy Design. Essential and linear, the fretted shaped unit becomes a wine bottle rack with a contemporary design.