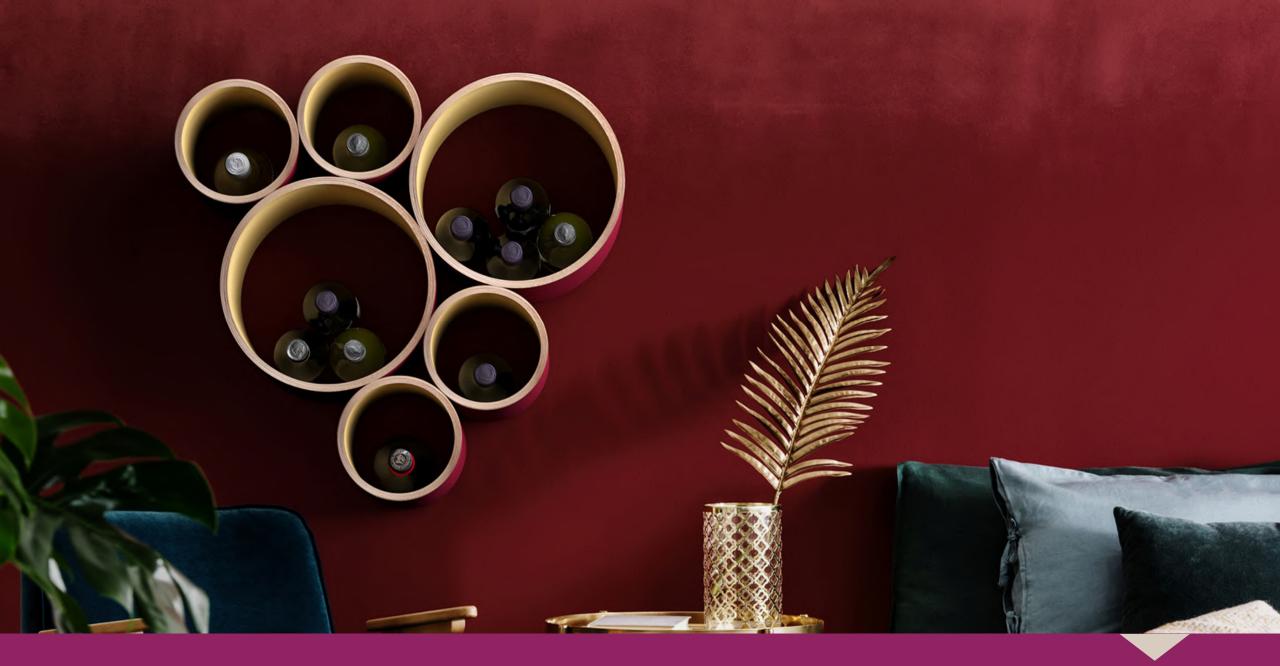

This elegant exhibitor introduces bottles as real objects of art. In addition to being an original wine bottle holder, PETAL is also a modular system that allows you to set up your wall in style.

WITS was inspired by a bunch of grapes to create GRAPES collection, a cardboard wine rack, which is made of pressed cardboard tubes.

Arranged among themselves, they take a bunch of grapes shape or they give life to an original tabletop composition. Elegant and light, they can be an informal eco-friendly cardboard wine-rack.

Wall mounted wine racks TAILOR