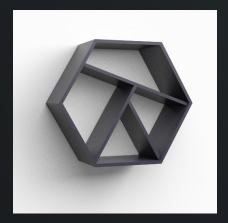

Irregular, hand-worked edge gives added value to the wine shelf, making it an original wine display with the maximum of label visibility.

ESAGO the modular and versatile hexagonal wall-mounted bottle rack, ideal for storing your best bottles, is also an original solution to decorate a wall and make your room modern and stylish. Not only a bottle holder but also a bookcase or object holder.

Wall wine racks ESAGO

The NIDO wall-mounted bottle rack collection consists of two types of containers for 2 or 4 bottles. The system allows you to fix the boxes horizontally or vertically to obtain the composition you like best. An original way to highlight your most cherished bottles.