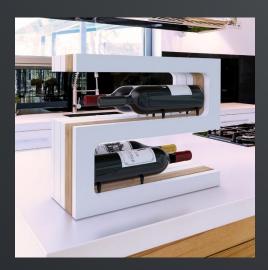

assion for wine in their hearts.

**PICTA** allows you to combine passion, aesthetics and design, making your creativity free and giving space and visibility to your most affectionate bottles.

A wall-mounted wine rack that you can use like an art work, through three PICTA of different colors and materials, placed side by side and spaced apart by a few centimeters. So, you get a fascinating triptych that you can contemplate.















Wall wine rack PICTA











VIC&VERSA is a modern design wine rack, a wood or metal tabletop wine bottles holder, which is an elegant fretted unit to display four bottles through the unique sophistication that distinguishes the Made in Italy Design. Essential and linear, the fretted shaped unit becomes a wine bottle rack with a contemporary design.

















When you see **PETAL** wall-mounted wine racks collection, you are immediately amazed, because you can't understand if PETAL is a design wine rack or a modern and refined piece of furniture, that gives a touch of Made in Italy style to your home.

This elegant exhibitor introduces bottles as real objects of art. In addition to being an original wine bottle holder, PETAL is also a modular system that allows you to set up your wall in style.













WITS was inspired by a bunch of grapes to create GRAPES collection, a cardboard wine rack, which is made of pressed cardboard tubes.

Arranged among themselves, they take a bunch of grapes shape or they give life to an original tabletop composition. Elegant and light, they can be an informal eco-friendly cardboard wine-rack.