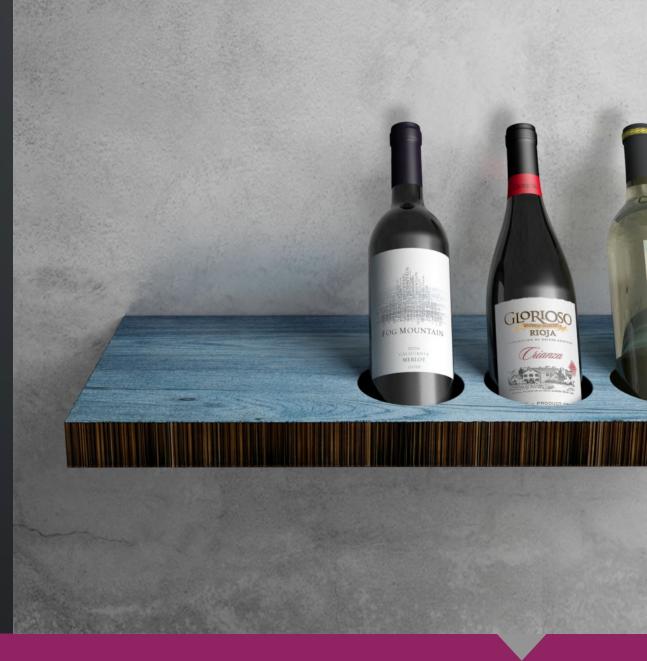

TAILOR is an elegant wine rack shelf, a wall mounted wine rack, a wine display made of fine wood with a surface effect that reminds Jeans in 3 shades: blue, red, black or Oak antique version.

In particular, Jeans effect is obtained thanks to the experience of our expert master craftsmen.

Irregular, hand-worked edge gives added value to the wine shelf, making it an original wine display with the maximum of label visibility.

ESAGO the modular and versatile hexagonal wall-mounted bottle rack, ideal for storing your best bottles, is also an original solution to decorate a wall and make your room modern and stylish. Not only a bottle holder but also a bookcase or object holder.