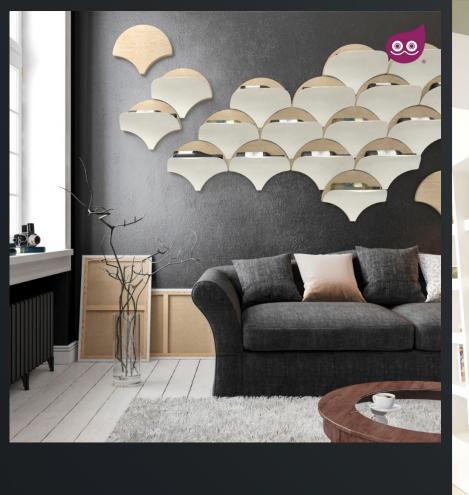

When you see **PETAL** wall-mounted wine racks collection, you are immediately amazed, because you can't understand if PETAL is a design wine rack or a modern and refined piece of furniture, that gives a touch of Made in Italy style to your home.

This elegant exhibitor introduces bottles as real objects of art. In addition to being an original wine bottle holder, PETAL is also a modular system that allows you to set up your wall in style.

WITS was inspired by a bunch of grapes to create GRAPES collection, a cardboard wine rack, which is made of pressed cardboard tubes.