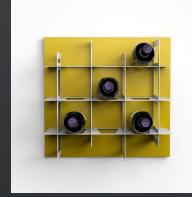

## WITS COLLECTION 2020

**PICTA** is Wits Collection of wall-mounted wine racks, which are ideal for those who have a passion for wine in their hearts.

**PICTA** allows you to combine passion, aesthetics and design, making your creativity free and giving space and visibility to your most affectionate bottles.

A wall-mounted wine rack that you can use like an art work, through three PICTA of different colors and materials, placed side by side and spaced apart by a few centimeters. So, you get a fascinating triptych that you can contemplate.

Wall wine rack PICTA

VIC&VERSA is a modern design wine rack, a wood or metal tabletop wine bottles holder, which is an elegant fretted unit to display four bottles through the unique sophistication that distinguishes the Made in Italy Design. Essential and linear, the fretted shaped unit becomes a wine bottle rack with a contemporary design.