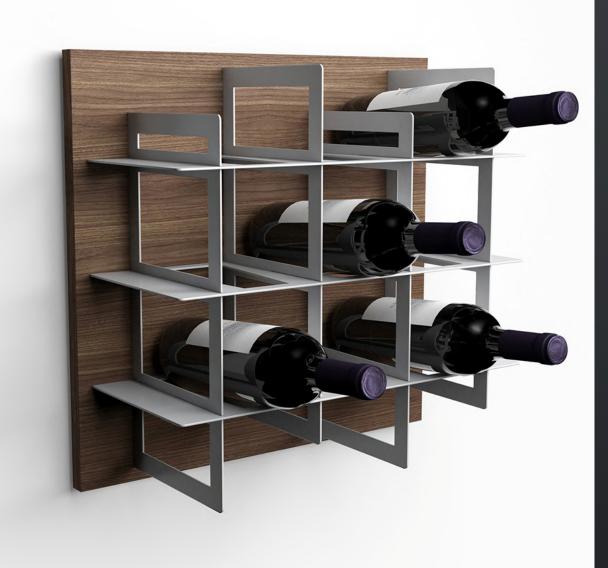

## WITS COLLECTION 2020

**PICTA** is Wits Collection of wall-mounted wine racks, which are ideal for those who have a passion for wine in their hearts.

**PICTA** allows you to combine passion, aesthetics and design, making your creativity free and giving space and visibility to your most affectionate bottles.

A wall-mounted wine rack that you can use like an art work, through three PICTA of different colors and materials, placed side by side and spaced apart by a few centimeters. So, you get a fascinating triptych that you can contemplate.

Wall wine rack PICTA

VIC&VERSA is a modern design wine rack, a wood or metal tabletop wine bottles holder, which is an elegant fretted unit to display four bottles through the unique sophistication that distinguishes the Made in Italy Design. Essential and linear, the fretted shaped unit becomes a wine bottle rack with a contemporary design.