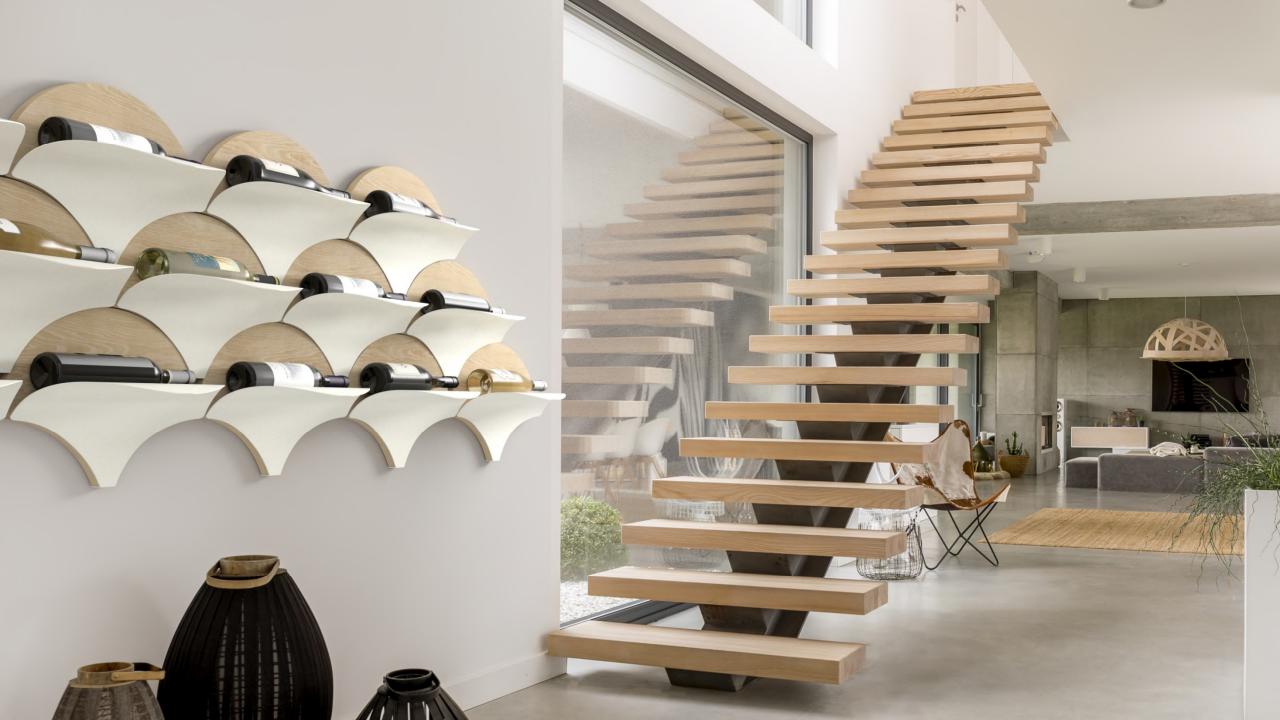

When you see **PETAL** wall-mounted wine racks collection, you are immediately amazed, because you can't understand if PETAL is a design wine rack or a modern and refined piece of furniture, that gives a touch of Made in Italy style to your home.

This elegant exhibitor introduces bottles as real objects of art. In addition to being an original wine bottle holder, PETAL is also a modular system that allows you to set up your wall in style.

WITS was inspired by a bunch of grapes to create GRAPES collection, a cardboard wine rack, which is made of pressed cardboard tubes.