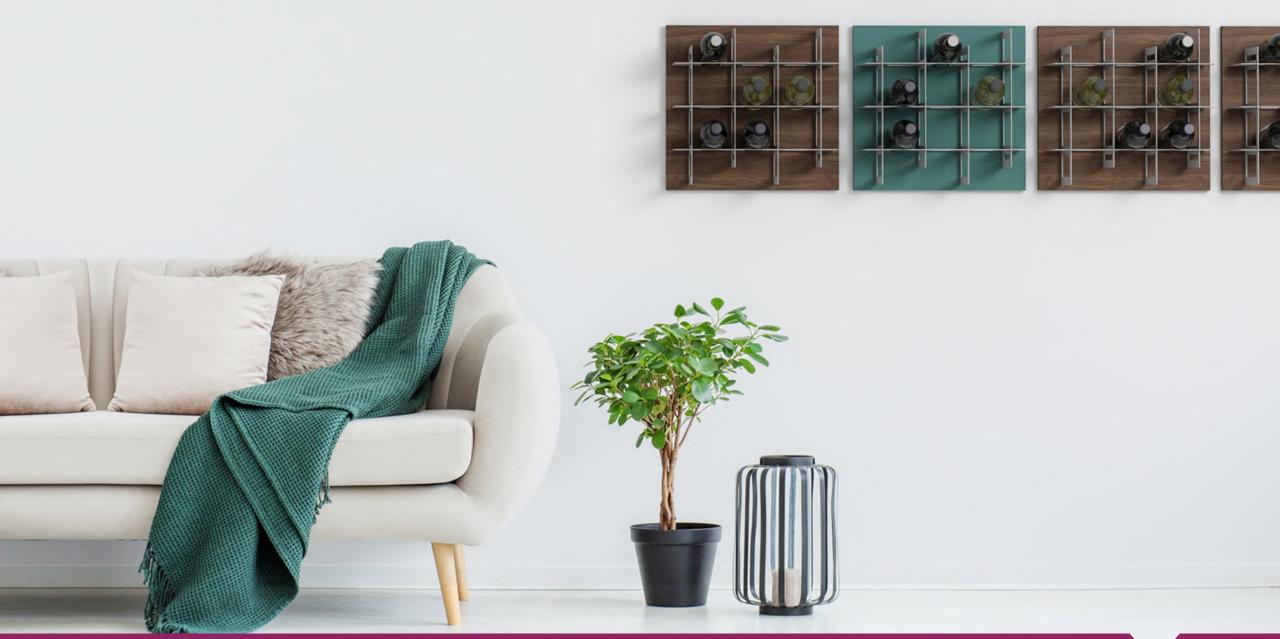

## WITS COLLECTION 2020

**PICTA** is Wits Collection of wall-mounted wine racks, which are ideal for those who have a passion for wine in their hearts.

**PICTA** allows you to combine passion, aesthetics and design, making your creativity free and giving space and visibility to your most affectionate bottles.

A wall-mounted wine rack that you can use like an art work, through three PICTA of different colors and materials, placed side by side and spaced apart by a few centimeters. So, you get a fascinating triptych that you can contemplate.

Wall wine rack PICTA

VIC&VERSA is a modern design wine rack, a wood or metal tabletop wine bottles holder, which is an elegant fretted unit to display four bottles through the unique sophistication that distinguishes the Made in Italy Design. Essential and linear, the fretted shaped unit becomes a wine bottle rack with a contemporary design.