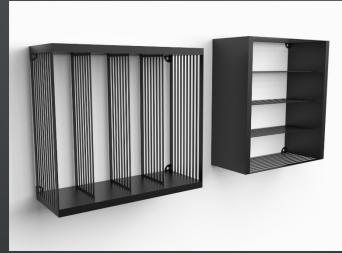

When you see **PETAL** wall-mounted wine racks collection, you are immediately amazed, because you can't understand if PETAL is a design wine rack or a modern and refined piece of furniture, that gives a touch of Made in Italy style to your home.

This elegant exhibitor introduces bottles as real objects of art. In addition to being an original wine bottle holder, PETAL is also a modular system that allows you to set up your wall in style.

WITS was inspired by a bunch of grapes to create GRAPES collection, a cardboard wine rack, which is made of pressed cardboard tubes.