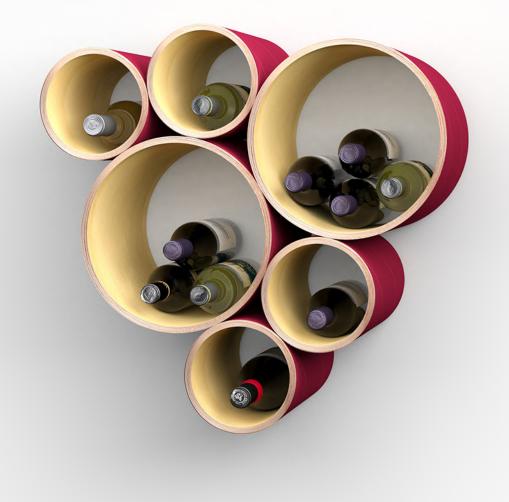

This elegant exhibitor introduces bottles as real objects of art. In addition to being an original wine bottle holder, PETAL is also a modular system that allows you to set up your wall in style.

WITS was inspired by a bunch of grapes to create GRAPES collection, a cardboard wine rack, which is made of pressed cardboard tubes.

Arranged among themselves, they take a bunch of grapes shape or they give life to an original tabletop composition. Elegant and light, they can be an informal eco-friendly cardboard wine-rack.

Wall mounted wine racks TAILOR