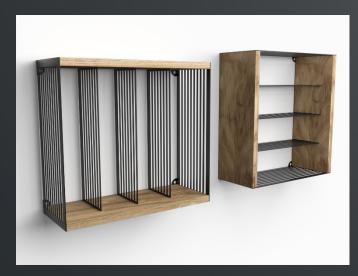

## WITS COLLECTION 2020

**PICTA** is Wits Collection of wall-mounted wine racks, which are ideal for those who have a passion for wine in their hearts.

**PICTA** allows you to combine passion, aesthetics and design, making your creativity free and giving space and visibility to your most affectionate bottles.

A wall-mounted wine rack that you can use like an art work, through three PICTA of different colors and materials, placed side by side and spaced apart by a few centimeters. So, you get a fascinating triptych that you can contemplate.

Wall wine rack PICTA

VIC&VERSA is a modern design wine rack, a wood or metal tabletop wine bottles holder, which is an elegant fretted unit to display four bottles through the unique sophistication that distinguishes the Made in Italy Design. Essential and linear, the fretted shaped unit becomes a wine bottle rack with a contemporary design.