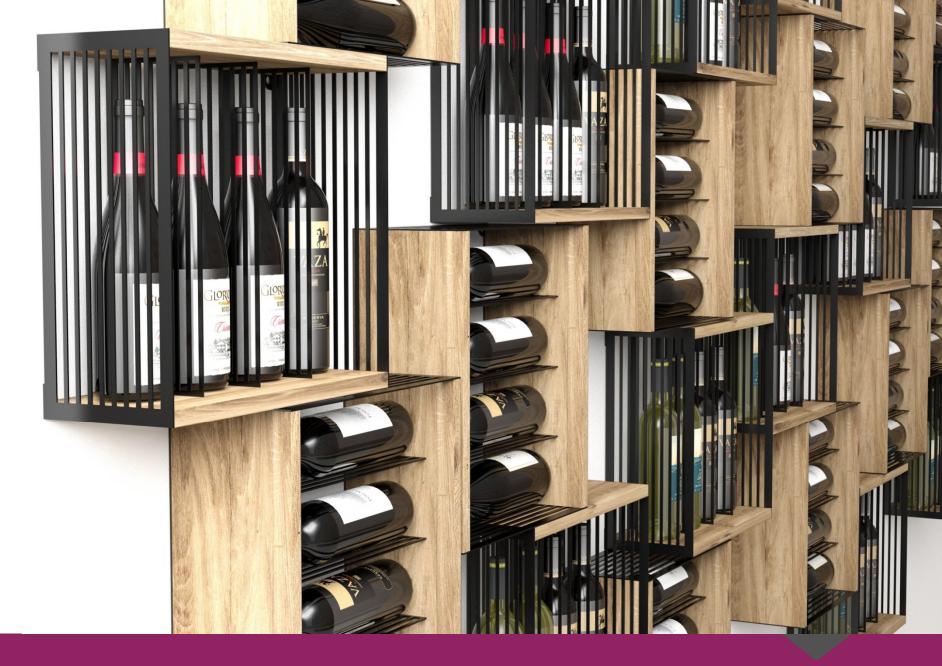

## WITS COLLECTION 2020

**PICTA** is Wits Collection of wall-mounted wine racks, which are ideal for those who have a passion for wine in their hearts.

**PICTA** allows you to combine passion, aesthetics and design, making your creativity free and giving space and visibility to your most affectionate bottles.

A wall-mounted wine rack that you can use like an art work, through three PICTA of different colors and materials, placed side by side and spaced apart by a few centimeters. So, you get a fascinating triptych that you can contemplate.

Wall wine rack PICTA

VIC&VERSA is a modern design wine rack, a wood or metal tabletop wine bottles holder, which is an elegant fretted unit to display four bottles through the unique sophistication that distinguishes the Made in Italy Design. Essential and linear, the fretted shaped unit becomes a wine bottle rack with a contemporary design.