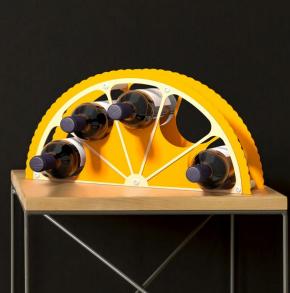

Wall mounted wine racks NIDO

Have you ever thought that a wine display could take the shape of a fruit? WITS has thought about it playing with colors, shapes and materials, making an alternative design object, with bright colors and soft curves. The whole FRUITS collection consists of metal bottle holders, painted with epoxy powders in various colours.