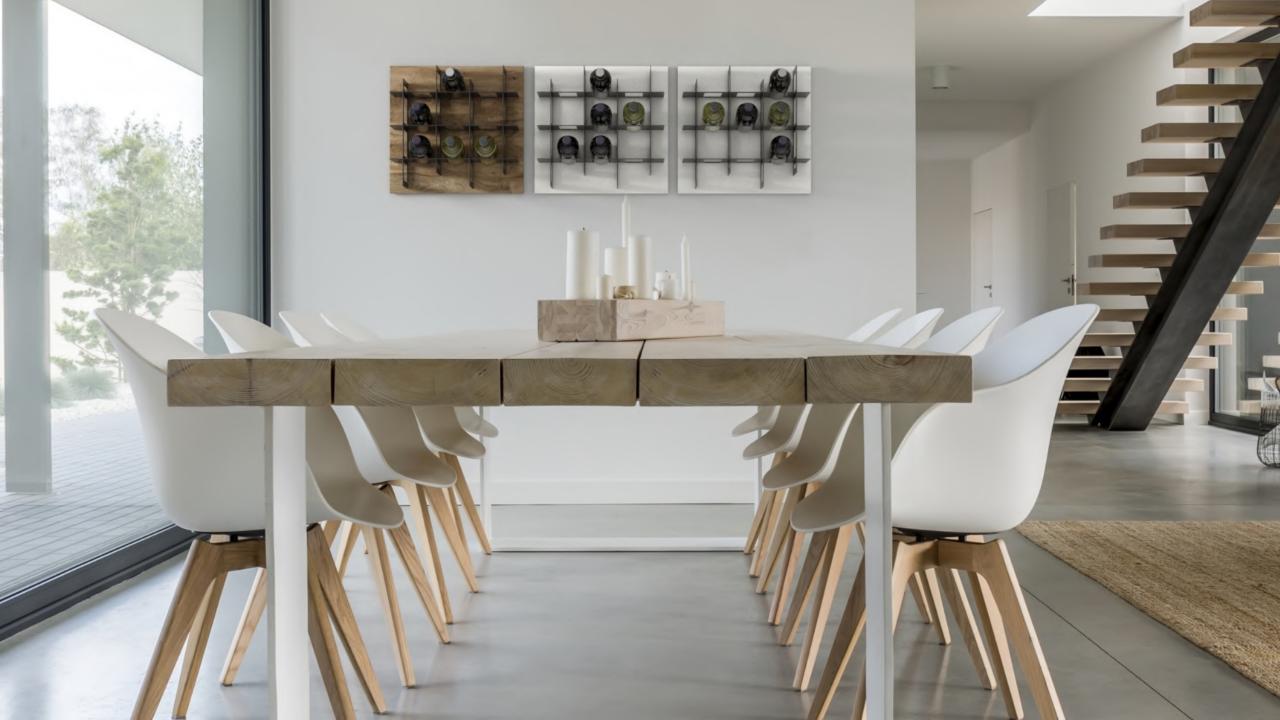

## WITS COLLECTION 2020

**PICTA** is Wits Collection of wall-mounted wine racks, which are ideal for those who have a passion for wine in their hearts.

**PICTA** allows you to combine passion, aesthetics and design, making your creativity free and giving space and visibility to your most affectionate bottles.

A wall-mounted wine rack that you can use like an art work, through three PICTA of different colors and materials, placed side by side and spaced apart by a few centimeters. So, you get a fascinating triptych that you can contemplate.

Wall wine rack PICTA

VIC&VERSA is a modern design wine rack, a wood or metal tabletop wine bottles holder, which is an elegant fretted unit to display four bottles through the unique sophistication that distinguishes the Made in Italy Design. Essential and linear, the fretted shaped unit becomes a wine bottle rack with a contemporary design.