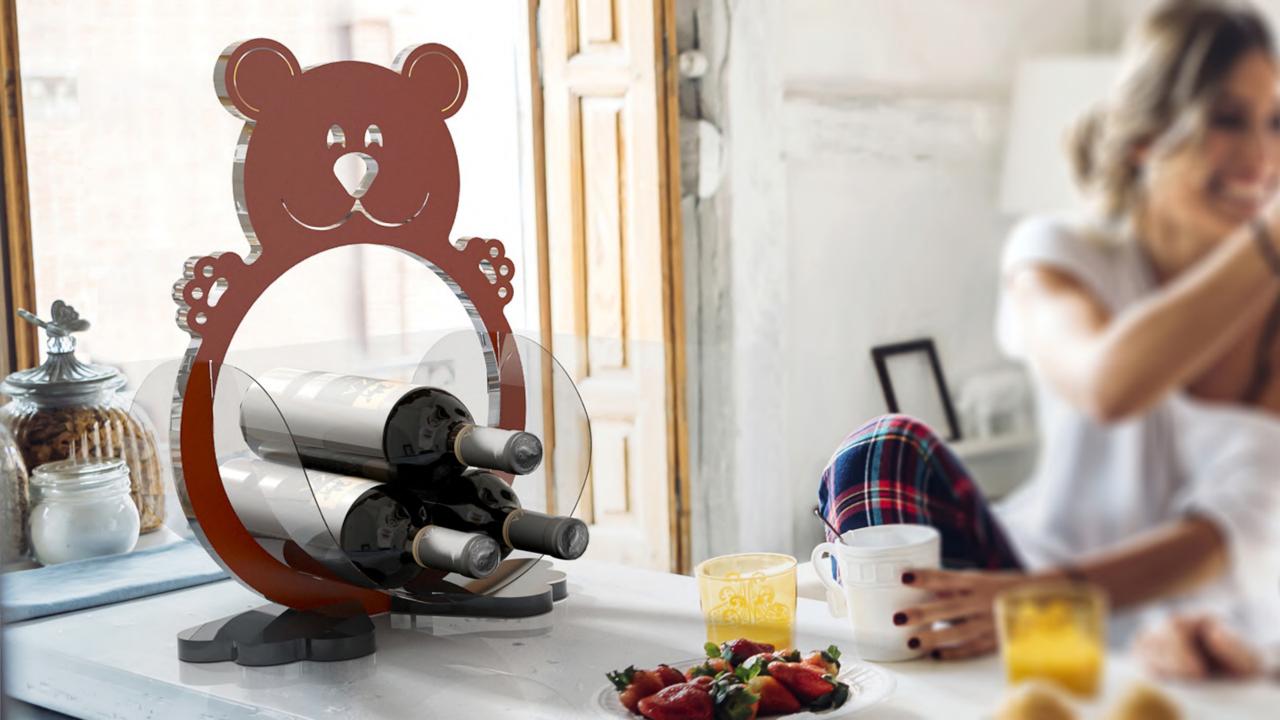

Wine bottles holder PETS

The choise of an item which will come into your home is never easy; PETS tabletop wine racks collection helps you, it's a new idea of wine display, which is unique in design and thought to share your best bottles with your family or friends.

Made in Italy design wine bottles racks, ready to value your kitchen and your living room! These wine exhibitors give your environment a touch of personality.

PETS collection is completely made of plexiglass with a back-lacquered side that enhances the reflections of light giving reflection to the tabletop wine racks! The soft curves, the precision of the carvings and the transparent tray are all details that value PETS wine bottles holders making them extraordinary design objects.