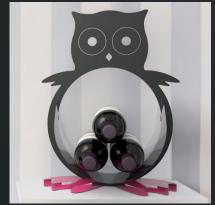

Wine bottles holder PETS

The choise of an item which will come into your home is never easy; PETS tabletop wine racks collection helps you, it's a new idea of wine display, which is unique in design and thought to share your best bottles with your family or friends.

Made in Italy design wine bottles racks, ready to value your kitchen and your living room! These wine exhibitors give your environment a touch of personality.

PETS collection is completely made of plexiglass with a back-lacquered side that enhances the reflections of light giving reflection to the tabletop wine racks! The soft curves, the precision of the carvings and the transparent tray are all details that value PETS wine bottles holders making them extraordinary design objects.

Wine bottles holder PETS

WITS is a trademark by Esigo srl Via della Repubblica 20/1 36031 Dueville (VI) Tel. +39 0444 361306 Fax +39 0444 365666 E-mail info@witsitaly.com

www.witsitaly.com