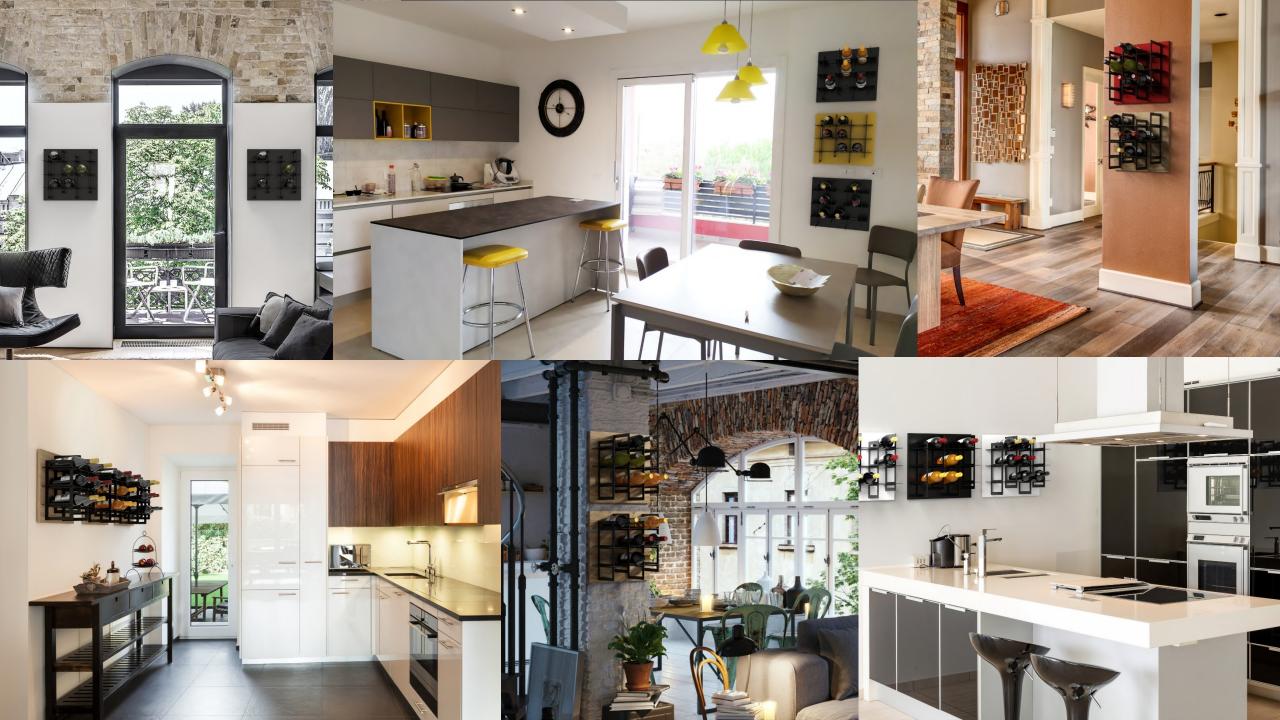

## WITS COLLECTION 2020

**PICTA** is Wits Collection of wall-mounted wine racks, which are ideal for those who have a passion for wine in their hearts.

**PICTA** allows you to combine passion, aesthetics and design, making your creativity free and giving space and visibility to your most affectionate bottles.

A wall-mounted wine rack that you can use like an art work, through three PICTA of different colors and materials, placed side by side and spaced apart by a few centimeters. So, you get a fascinating triptych that you can contemplate.