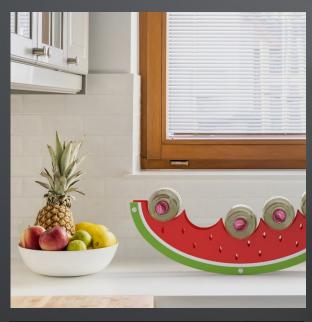

Wall mounted wine racks NIDO

Have you ever thought that a wine display could take the shape of a fruit? WITS has thought about it playing with colors, shapes and materials, making an alternative design object, with bright colors and soft curves. The whole FRUITS collection consists of metal bottle holders, painted with epoxy powders in various colours.