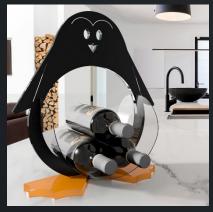

Wine bottles holder PETS

The choise of an item which will come into your home is never easy; PETS tabletop wine racks collection helps you, it's a new idea of wine display, which is unique in design and thought to share your best bottles with your family or friends.

Made in Italy design wine bottles racks, ready to value your kitchen and your living room! These wine exhibitors give your environment a touch of personality.

PETS collection is completely made of plexiglass with a back-lacquered side that enhances the reflections of light giving reflection to the tabletop wine racks! The soft curves, the precision of the carvings and the transparent tray are all details that value PETS wine bottles holders making them extraordinary design objects.