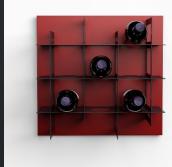

## WITS COLLECTION 2020

**PICTA** is Wits Collection of wall-mounted wine racks, which are ideal for those who have a passion for wine in their hearts.

**PICTA** allows you to combine passion, aesthetics and design, making your creativity free and giving space and visibility to your most affectionate bottles.

A wall-mounted wine rack that you can use like an art work, through three PICTA of different colors and materials, placed side by side and spaced apart by a few centimeters. So, you get a fascinating triptych that you can contemplate.

Wall wine rack PICTA

VIC&VERSA is a modern design wine rack, a wood or metal tabletop wine bottles holder, which is an elegant fretted unit to display four bottles through the unique sophistication that distinguishes the Made in Italy Design. Essential and linear, the fretted shaped unit becomes a wine bottle rack with a contemporary design.