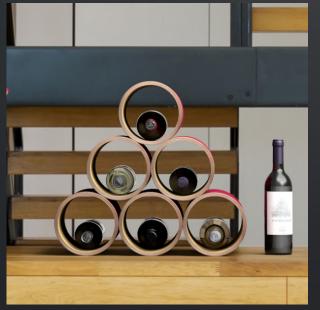

This elegant exhibitor introduces bottles as real objects of art. In addition to being an original wine bottle holder, PETAL is also a modular system that allows you to set up your wall in style.

WITS was inspired by a bunch of grapes to create GRAPES collection, a cardboard wine rack, which is made of pressed cardboard tubes.

Arranged among themselves, they take a bunch of grapes shape or they give life to an original tabletop composition. Elegant and light, they can be an informal eco-friendly cardboard wine-rack.

Wall mounted wine racks TAILOR