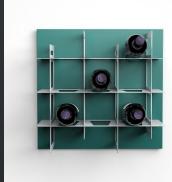

## WITS COLLECTION 2020

**PICTA** is Wits Collection of wall-mounted wine racks, which are ideal for those who have a passion for wine in their hearts.

**PICTA** allows you to combine passion, aesthetics and design, making your creativity free and giving space and visibility to your most affectionate bottles.

A wall-mounted wine rack that you can use like an art work, through three PICTA of different colors and materials, placed side by side and spaced apart by a few centimeters. So, you get a fascinating triptych that you can contemplate.

Wall wine rack PICTA

VIC&VERSA is a modern design wine rack, a wood or metal tabletop wine bottles holder, which is an elegant fretted unit to display four bottles through the unique sophistication that distinguishes the Made in Italy Design. Essential and linear, the fretted shaped unit becomes a wine bottle rack with a contemporary design.