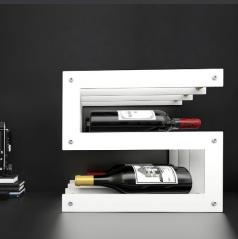

for wine in their hearts.

**PICTA** allows you to combine passion, aesthetics and design, making your creativity free and giving space and visibility to your most affectionate bottles.

A wall-mounted wine rack that you can use like an art work, through three PICTA of different colors and materials, placed side by side and spaced apart by a few centimeters. So, you get a fascinating triptych that you can contemplate.















Wall wine rack PICTA











VIC&VERSA is a modern design wine rack, a wood or metal tabletop wine bottles holder, which is an elegant fretted unit to display four bottles through the unique sophistication that distinguishes the Made in Italy Design. Essential and linear, the fretted shaped unit becomes a wine bottle rack with a contemporary design.

















When you see **PETAL** wall-mounted wine racks collection, you are immediately amazed, because you can't understand if PETAL is a design wine rack or a modern and refined piece of furniture, that gives a touch of Made in Italy style to your home.

This elegant exhibitor introduces bottles as real objects of art. In addition to being an original wine bottle holder, PETAL is also a modular system that allows you to set up your wall in style.













WITS was inspired by a bunch of grapes to create GRAPES collection, a cardboard wine rack, which is made of pressed cardboard tubes.

Arranged among themselves, they take a bunch of grapes shape or they give life to an original tabletop composition. Elegant and light, they can be an informal eco-friendly cardboard wine-rack.