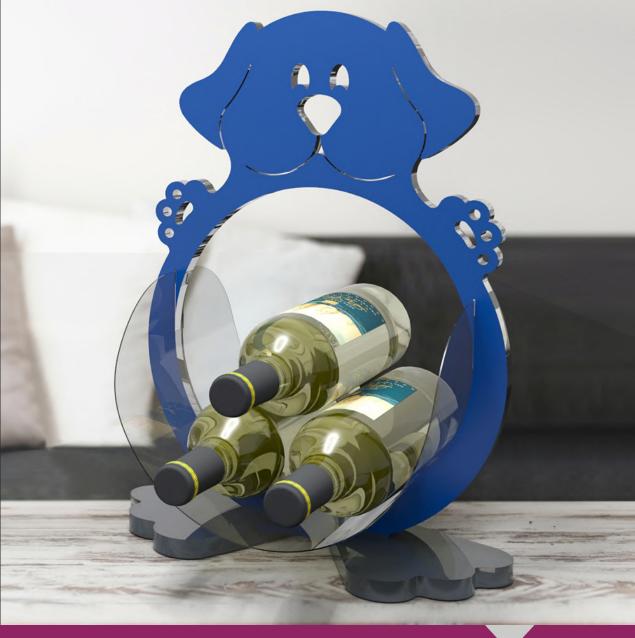

Wine bottles holder PETS

The choise of an item which will come into your home is never easy; PETS tabletop wine racks collection helps you, it's a new idea of wine display, which is unique in design and thought to share your best bottles with your family or friends.

Made in Italy design wine bottles racks, ready to value your kitchen and your living room! These wine exhibitors give your environment a touch of personality.

PETS collection is completely made of plexiglass with a back-lacquered side that enhances the reflections of light giving reflection to the tabletop wine racks! The soft curves, the precision of the carvings and the transparent tray are all details that value PETS wine bottles holders making them extraordinary design objects.

Wine bottles holder PETS

WITS is a trademark by Esigo srl Via della Repubblica 20/1 36031 Dueville (VI) Tel. +39 0444 361306 Fax +39 0444 365666 E-mail info@witsitaly.com

www.witsitaly.com