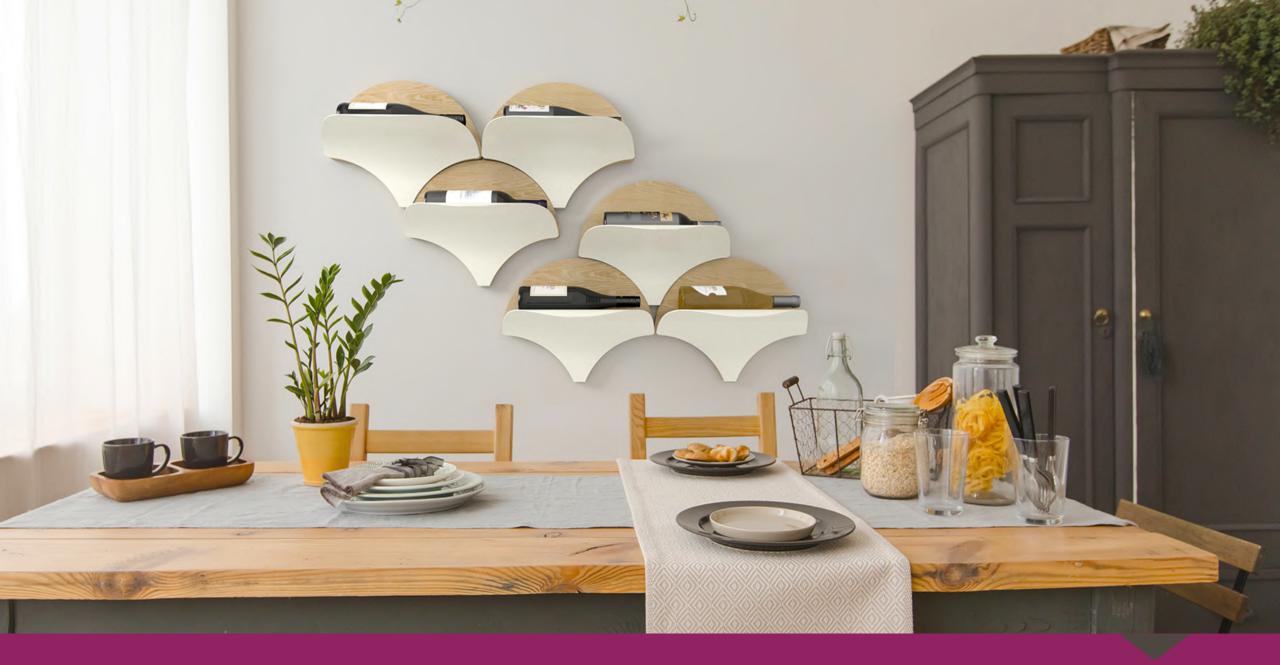

When you see **PETAL** wall-mounted wine racks collection, you are immediately amazed, because you can't understand if PETAL is a design wine rack or a modern and refined piece of furniture, that gives a touch of Made in Italy style to your home.

This elegant exhibitor introduces bottles as real objects of art. In addition to being an original wine bottle holder, PETAL is also a modular system that allows you to set up your wall in style.

WITS was inspired by a bunch of grapes to create GRAPES collection, a cardboard wine rack, which is made of pressed cardboard tubes.