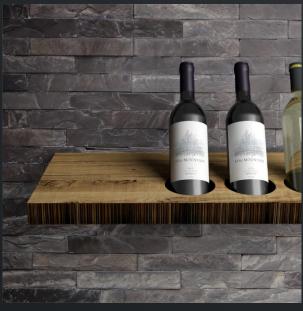

TAILOR is an elegant wine rack shelf, a wall mounted wine rack, a wine display made of fine wood with a surface effect that reminds Jeans in 3 shades: blue, red, black or Oak antique version.

In particular, Jeans effect is obtained thanks to the experience of our expert master craftsmen.

Irregular, hand-worked edge gives added value to the wine shelf, making it an original wine display with the maximum of label visibility.

ESAGO the modular and versatile hexagonal wall-mounted bottle rack, ideal for storing your best bottles, is also an original solution to decorate a wall and make your room modern and stylish. Not only a bottle holder but also a bookcase or object holder.