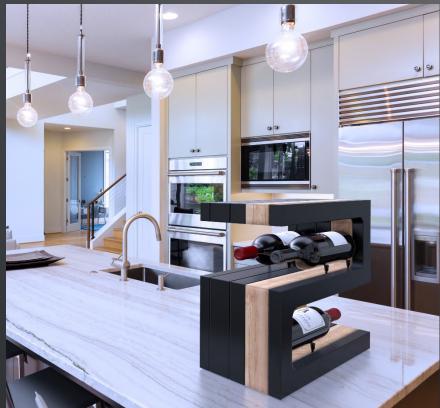

When you see **PETAL** wall-mounted wine racks collection, you are immediately amazed, because you can't understand if PETAL is a design wine rack or a modern and refined piece of furniture, that gives a touch of Made in Italy style to your home.

This elegant exhibitor introduces bottles as real objects of art. In addition to being an original wine bottle holder, PETAL is also a modular system that allows you to set up your wall in style.

WITS was inspired by a bunch of grapes to create GRAPES collection, a cardboard wine rack, which is made of pressed cardboard tubes.