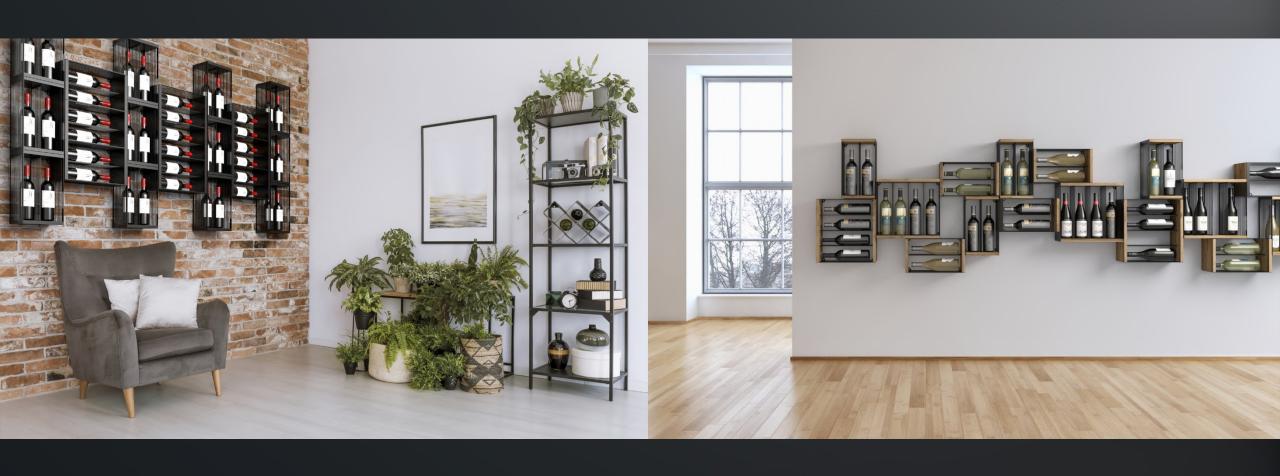

## WITS COLLECTION 2020

**PICTA** is Wits Collection of wall-mounted wine racks, which are ideal for those who have a passion for wine in their hearts.

**PICTA** allows you to combine passion, aesthetics and design, making your creativity free and giving space and visibility to your most affectionate bottles.

A wall-mounted wine rack that you can use like an art work, through three PICTA of different colors and materials, placed side by side and spaced apart by a few centimeters. So, you get a fascinating triptych that you can contemplate.

Wall wine rack PICTA

VIC&VERSA is a modern design wine rack, a wood or metal tabletop wine bottles holder, which is an elegant fretted unit to display four bottles through the unique sophistication that distinguishes the Made in Italy Design. Essential and linear, the fretted shaped unit becomes a wine bottle rack with a contemporary design.