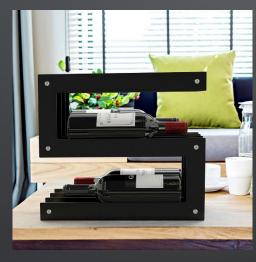

on for wine in their hearts.

**PICTA** allows you to combine passion, aesthetics and design, making your creativity free and giving space and visibility to your most affectionate bottles.

A wall-mounted wine rack that you can use like an art work, through three PICTA of different colors and materials, placed side by side and spaced apart by a few centimeters. So, you get a fascinating triptych that you can contemplate.















Wall wine rack PICTA











VIC&VERSA is a modern design wine rack, a wood or metal tabletop wine bottles holder, which is an elegant fretted unit to display four bottles through the unique sophistication that distinguishes the Made in Italy Design. Essential and linear, the fretted shaped unit becomes a wine bottle rack with a contemporary design.

















When you see **PETAL** wall-mounted wine racks collection, you are immediately amazed, because you can't understand if PETAL is a design wine rack or a modern and refined piece of furniture, that gives a touch of Made in Italy style to your home.

This elegant exhibitor introduces bottles as real objects of art. In addition to being an original wine bottle holder, PETAL is also a modular system that allows you to set up your wall in style.













WITS was inspired by a bunch of grapes to create GRAPES collection, a cardboard wine rack, which is made of pressed cardboard tubes.

Arranged among themselves, they take a bunch of grapes shape or they give life to an original tabletop composition. Elegant and light, they can be an informal eco-friendly cardboard wine-rack.