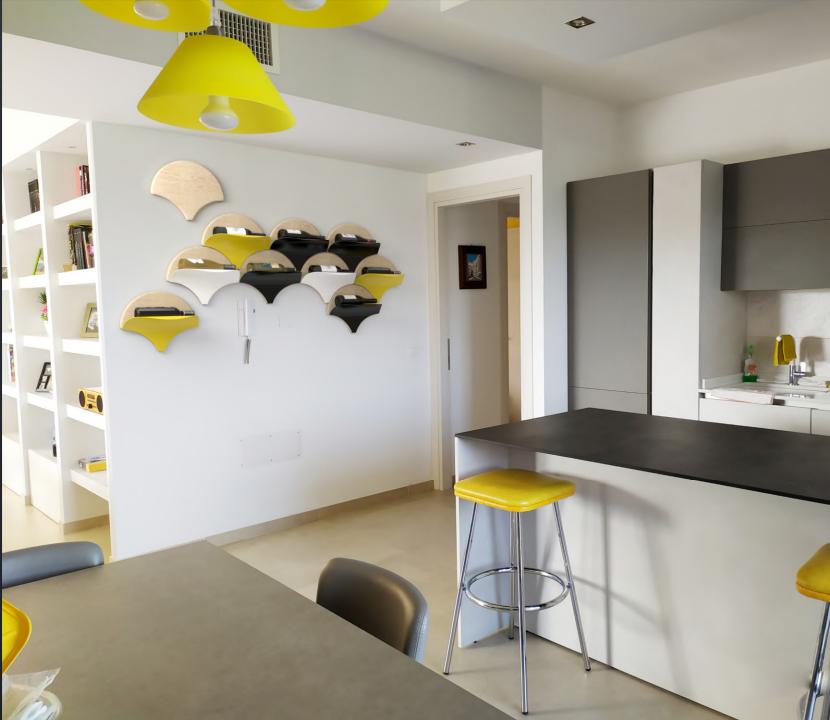

When you see **PETAL** wall-mounted wine racks collection, you are immediately amazed, because you can't understand if PETAL is a design wine rack or a modern and refined piece of furniture, that gives a touch of Made in Italy style to your home.

This elegant exhibitor introduces bottles as real objects of art. In addition to being an original wine bottle holder, PETAL is also a modular system that allows you to set up your wall in style.

WITS was inspired by a bunch of grapes to create GRAPES collection, a cardboard wine rack, which is made of pressed cardboard tubes.