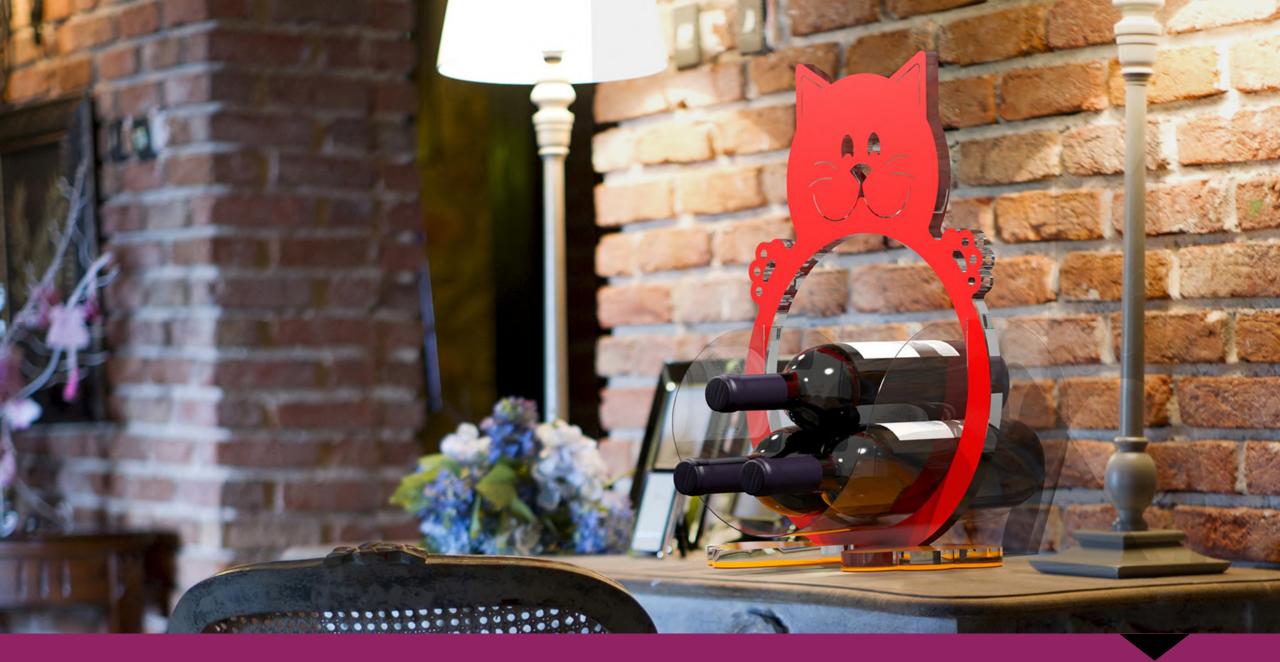

Wine bottles holder PETS

The choise of an item which will come into your home is never easy; PETS tabletop wine racks collection helps you, it's a new idea of wine display, which is unique in design and thought to share your best bottles with your family or friends.

Made in Italy design wine bottles racks, ready to value your kitchen and your living room! These wine exhibitors give your environment a touch of personality.

PETS collection is completely made of plexiglass with a back-lacquered side that enhances the reflections of light giving reflection to the tabletop wine racks! The soft curves, the precision of the carvings and the transparent tray are all details that value PETS wine bottles holders making them extraordinary design objects.