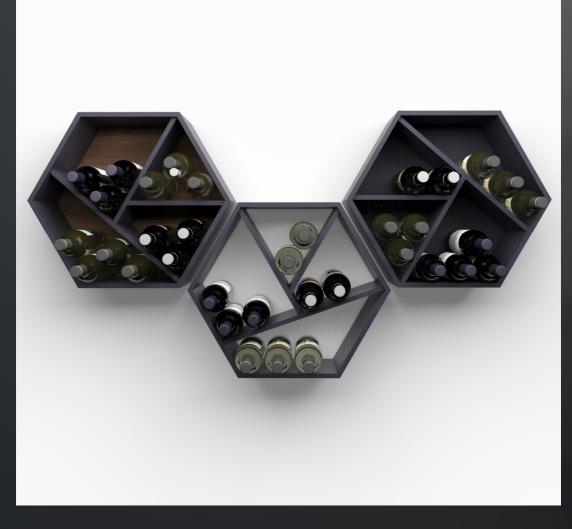

Irregular, hand-worked edge gives added value to the wine shelf, making it an original wine display with the maximum of label visibility.

ESAGO the modular and versatile hexagonal wall-mounted bottle rack, ideal for storing your best bottles, is also an original solution to decorate a wall and make your room modern and stylish. Not only a bottle holder but also a bookcase or object holder.

Wall wine racks ESAGO

The NIDO wall-mounted bottle rack collection consists of two types of containers for 2 or 4 bottles. The system allows you to fix the boxes horizontally or vertically to obtain the composition you like best. An original way to highlight your most cherished bottles.