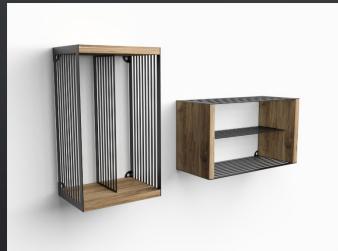

When you see **PETAL** wall-mounted wine racks collection, you are immediately amazed, because you can't understand if PETAL is a design wine rack or a modern and refined piece of furniture, that gives a touch of Made in Italy style to your home.

This elegant exhibitor introduces bottles as real objects of art. In addition to being an original wine bottle holder, PETAL is also a modular system that allows you to set up your wall in style.

WITS was inspired by a bunch of grapes to create GRAPES collection, a cardboard wine rack, which is made of pressed cardboard tubes.