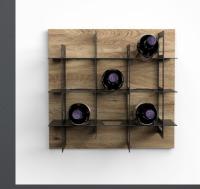

## WITS COLLECTION 2020

**PICTA** is Wits Collection of wall-mounted wine racks, which are ideal for those who have a passion for wine in their hearts.

**PICTA** allows you to combine passion, aesthetics and design, making your creativity free and giving space and visibility to your most affectionate bottles.

A wall-mounted wine rack that you can use like an art work, through three PICTA of different colors and materials, placed side by side and spaced apart by a few centimeters. So, you get a fascinating triptych that you can contemplate.

Wall wine rack PICTA

VIC&VERSA is a modern design wine rack, a wood or metal tabletop wine bottles holder, which is an elegant fretted unit to display four bottles through the unique sophistication that distinguishes the Made in Italy Design. Essential and linear, the fretted shaped unit becomes a wine bottle rack with a contemporary design.