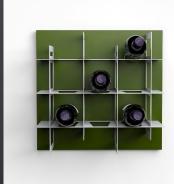

## WITS COLLECTION 2020

**PICTA** is Wits Collection of wall-mounted wine racks, which are ideal for those who have a passion for wine in their hearts.

**PICTA** allows you to combine passion, aesthetics and design, making your creativity free and giving space and visibility to your most affectionate bottles.

A wall-mounted wine rack that you can use like an art work, through three PICTA of different colors and materials, placed side by side and spaced apart by a few centimeters. So, you get a fascinating triptych that you can contemplate.

Wall wine rack PICTA

VIC&VERSA is a modern design wine rack, a wood or metal tabletop wine bottles holder, which is an elegant fretted unit to display four bottles through the unique sophistication that distinguishes the Made in Italy Design. Essential and linear, the fretted shaped unit becomes a wine bottle rack with a contemporary design.