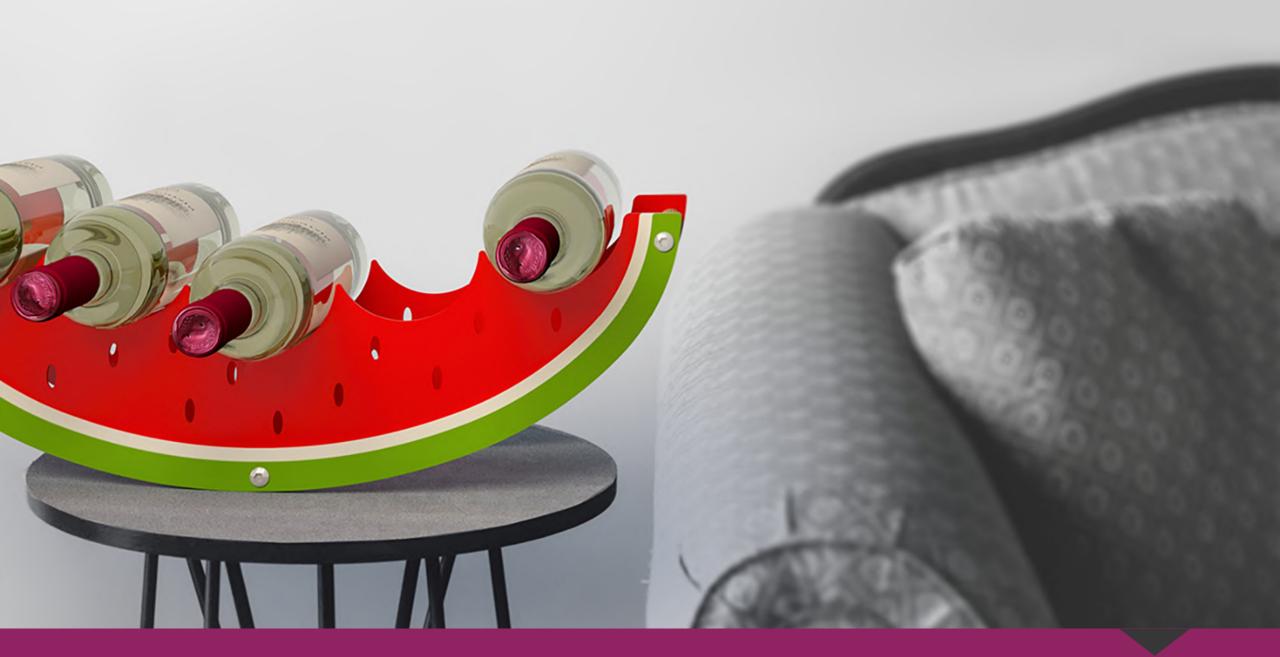

Wall mounted wine racks NIDO

Have you ever thought that a wine display could take the shape of a fruit? WITS has thought about it playing with colors, shapes and materials, making an alternative design object, with bright colors and soft curves. The whole FRUITS collection consists of metal bottle holders, painted with epoxy powders in various colours.