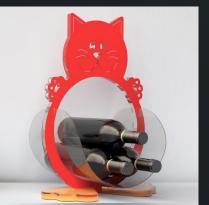

Wine bottles holder PETS

The choise of an item which will come into your home is never easy; PETS tabletop wine racks collection helps you, it's a new idea of wine display, which is unique in design and thought to share your best bottles with your family or friends.

Made in Italy design wine bottles racks, ready to value your kitchen and your living room! These wine exhibitors give your environment a touch of personality.

PETS collection is completely made of plexiglass with a back-lacquered side that enhances the reflections of light giving reflection to the tabletop wine racks! The soft curves, the precision of the carvings and the transparent tray are all details that value PETS wine bottles holders making them extraordinary design objects.

Wine bottles holder PETS

WITS is a trademark by Esigo srl Via della Repubblica 20/1 36031 Dueville (VI) Tel. +39 0444 361306 Fax +39 0444 365666 E-mail info@witsitaly.com

www.witsitaly.com