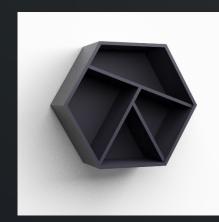

Irregular, hand-worked edge gives added value to the wine shelf, making it an original wine display with the maximum of label visibility.

ESAGO the modular and versatile hexagonal wall-mounted bottle rack, ideal for storing your best bottles, is also an original solution to decorate a wall and make your room modern and stylish. Not only a bottle holder but also a bookcase or object holder.

Wall wine racks ESAGO

The NIDO wall-mounted bottle rack collection consists of two types of containers for 2 or 4 bottles. The system allows you to fix the boxes horizontally or vertically to obtain the composition you like best. An original way to highlight your most cherished bottles.