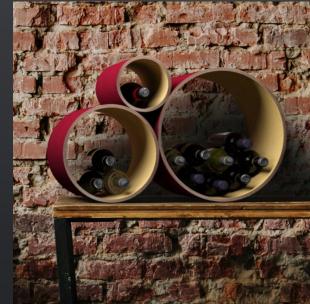

This elegant exhibitor introduces bottles as real objects of art. In addition to being an original wine bottle holder, PETAL is also a modular system that allows you to set up your wall in style.

WITS was inspired by a bunch of grapes to create GRAPES collection, a cardboard wine rack, which is made of pressed cardboard tubes.

Arranged among themselves, they take a bunch of grapes shape or they give life to an original tabletop composition. Elegant and light, they can be an informal eco-friendly cardboard wine-rack.

Wall mounted wine racks TAILOR