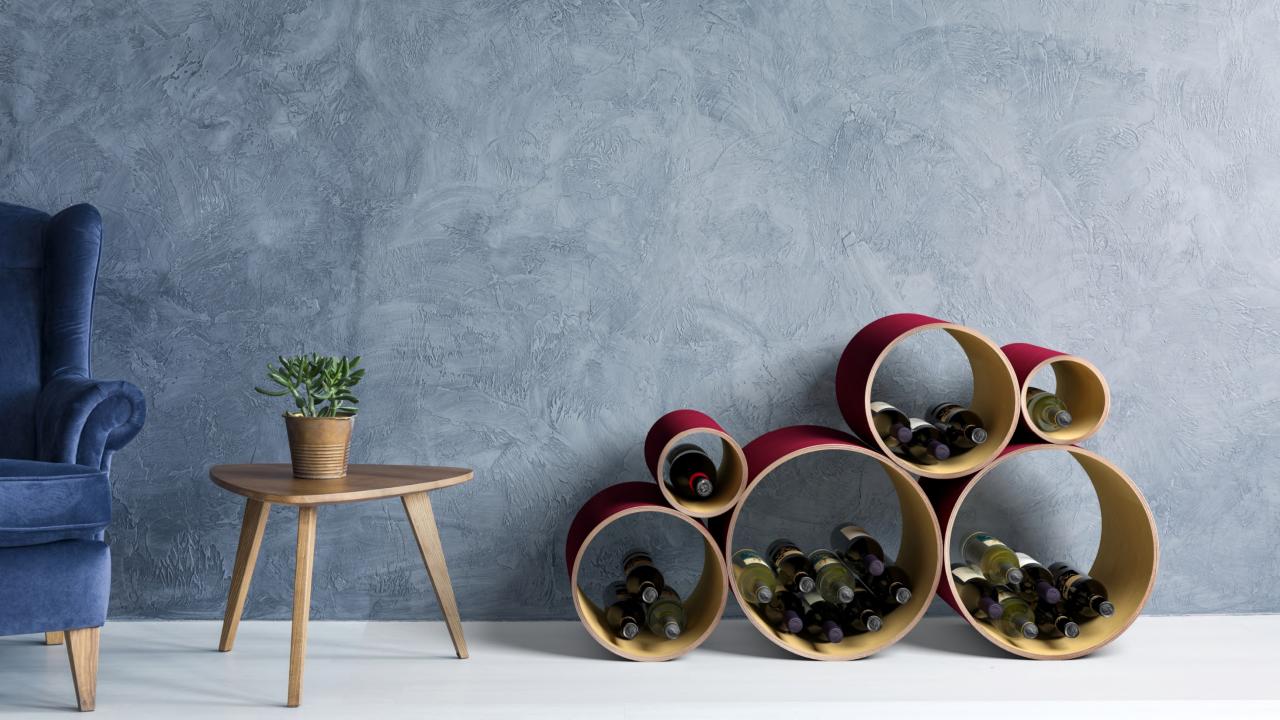

This elegant exhibitor introduces bottles as real objects of art. In addition to being an original wine bottle holder, PETAL is also a modular system that allows you to set up your wall in style.

WITS was inspired by a bunch of grapes to create GRAPES collection, a cardboard wine rack, which is made of pressed cardboard tubes.

Arranged among themselves, they take a bunch of grapes shape or they give life to an original tabletop composition. Elegant and light, they can be an informal eco-friendly cardboard wine-rack.

Wall mounted wine racks TAILOR