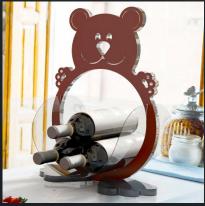

Wine bottles holder PETS

The choise of an item which will come into your home is never easy; PETS tabletop wine racks collection helps you, it's a new idea of wine display, which is unique in design and thought to share your best bottles with your family or friends.

Made in Italy design wine bottles racks, ready to value your kitchen and your living room! These wine exhibitors give your environment a touch of personality.

PETS collection is completely made of plexiglass with a back-lacquered side that enhances the reflections of light giving reflection to the tabletop wine racks! The soft curves, the precision of the carvings and the transparent tray are all details that value PETS wine bottles holders making them extraordinary design objects.

Wine bottles holder PETS

WITS is a trademark by Esigo srl Via della Repubblica 20/1 36031 Dueville (VI) Tel. +39 0444 361306 Fax +39 0444 365666 E-mail info@witsitaly.com

www.witsitaly.com