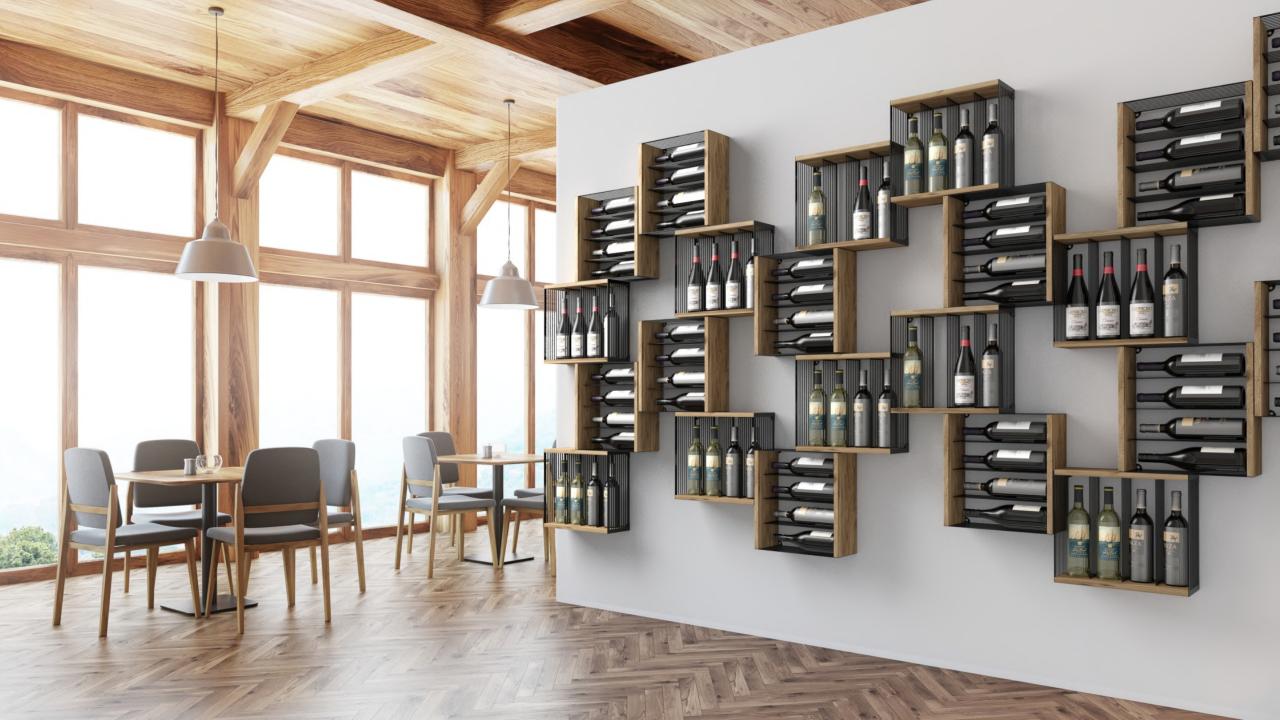

## WITS COLLECTION 2020

**PICTA** is Wits Collection of wall-mounted wine racks, which are ideal for those who have a passion for wine in their hearts.

**PICTA** allows you to combine passion, aesthetics and design, making your creativity free and giving space and visibility to your most affectionate bottles.

A wall-mounted wine rack that you can use like an art work, through three PICTA of different colors and materials, placed side by side and spaced apart by a few centimeters. So, you get a fascinating triptych that you can contemplate.

Wall wine rack PICTA

VIC&VERSA is a modern design wine rack, a wood or metal tabletop wine bottles holder, which is an elegant fretted unit to display four bottles through the unique sophistication that distinguishes the Made in Italy Design. Essential and linear, the fretted shaped unit becomes a wine bottle rack with a contemporary design.