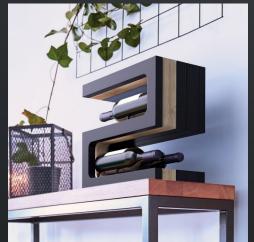

sion for wine in their hearts.

**PICTA** allows you to combine passion, aesthetics and design, making your creativity free and giving space and visibility to your most affectionate bottles.

A wall-mounted wine rack that you can use like an art work, through three PICTA of different colors and materials, placed side by side and spaced apart by a few centimeters. So, you get a fascinating triptych that you can contemplate.















Wall wine rack PICTA











VIC&VERSA is a modern design wine rack, a wood or metal tabletop wine bottles holder, which is an elegant fretted unit to display four bottles through the unique sophistication that distinguishes the Made in Italy Design. Essential and linear, the fretted shaped unit becomes a wine bottle rack with a contemporary design.

















When you see **PETAL** wall-mounted wine racks collection, you are immediately amazed, because you can't understand if PETAL is a design wine rack or a modern and refined piece of furniture, that gives a touch of Made in Italy style to your home.

This elegant exhibitor introduces bottles as real objects of art. In addition to being an original wine bottle holder, PETAL is also a modular system that allows you to set up your wall in style.













WITS was inspired by a bunch of grapes to create GRAPES collection, a cardboard wine rack, which is made of pressed cardboard tubes.

Arranged among themselves, they take a bunch of grapes shape or they give life to an original tabletop composition. Elegant and light, they can be an informal eco-friendly cardboard wine-rack.