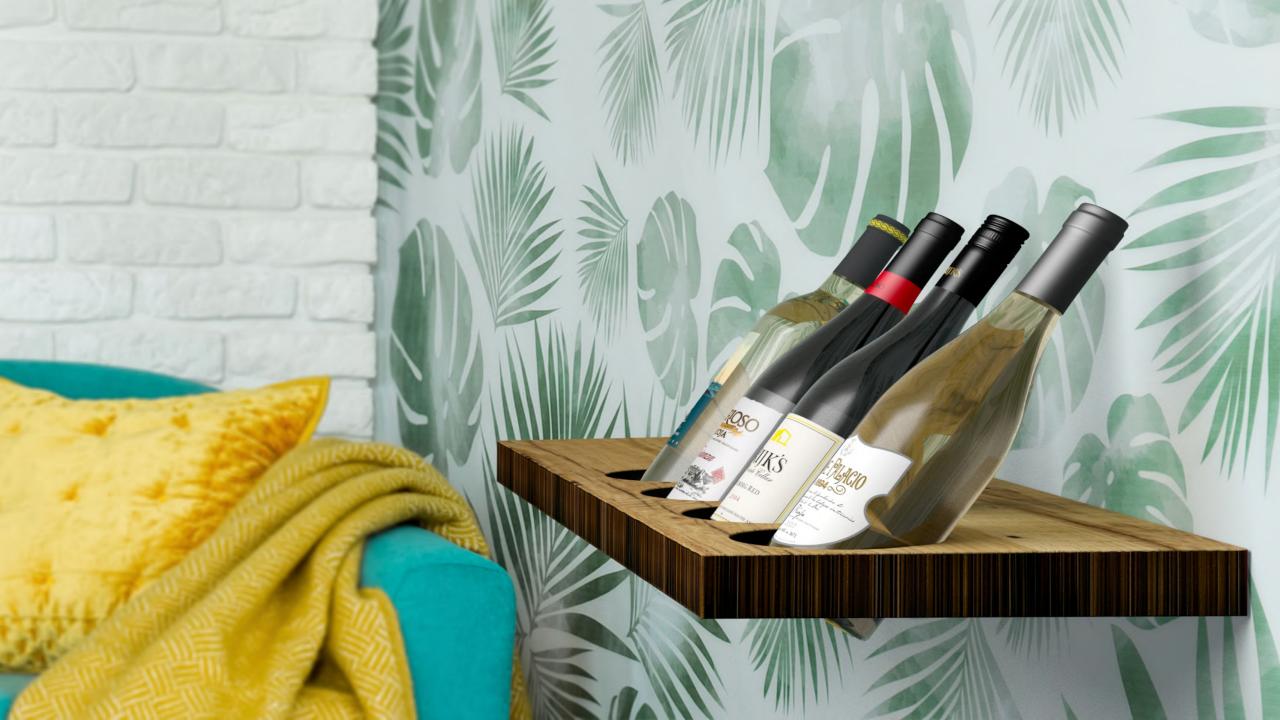

TAILOR is an elegant wine rack shelf, a wall mounted wine rack, a wine display made of fine wood with a surface effect that reminds Jeans in 3 shades: blue, red, black or Oak antique version.

In particular, Jeans effect is obtained thanks to the experience of our expert master craftsmen.

Irregular, hand-worked edge gives added value to the wine shelf, making it an original wine display with the maximum of label visibility.

ESAGO the modular and versatile hexagonal wall-mounted bottle rack, ideal for storing your best bottles, is also an original solution to decorate a wall and make your room modern and stylish. Not only a bottle holder but also a bookcase or object holder.