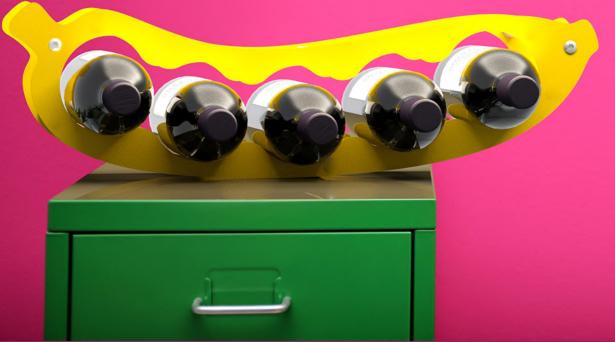

Wall mounted wine racks NIDO

Have you ever thought that a wine display could take the shape of a fruit? WITS has thought about it playing with colors, shapes and materials, making an alternative design object, with bright colors and soft curves. The whole FRUITS collection consists of metal bottle holders, painted with epoxy powders in various colours.