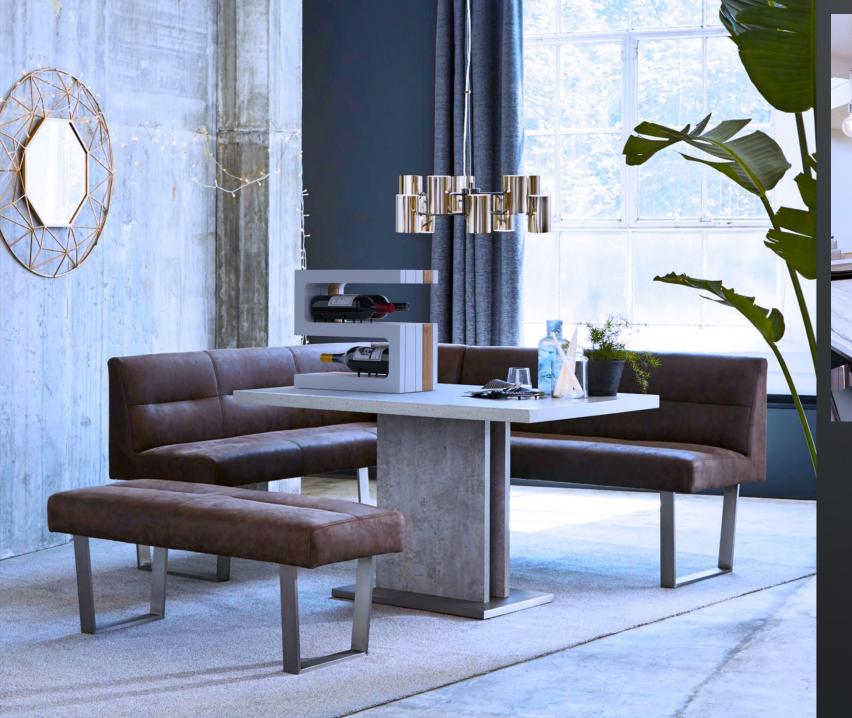

When you see **PETAL** wall-mounted wine racks collection, you are immediately amazed, because you can't understand if PETAL is a design wine rack or a modern and refined piece of furniture, that gives a touch of Made in Italy style to your home.

This elegant exhibitor introduces bottles as real objects of art. In addition to being an original wine bottle holder, PETAL is also a modular system that allows you to set up your wall in style.

WITS was inspired by a bunch of grapes to create GRAPES collection, a cardboard wine rack, which is made of pressed cardboard tubes.